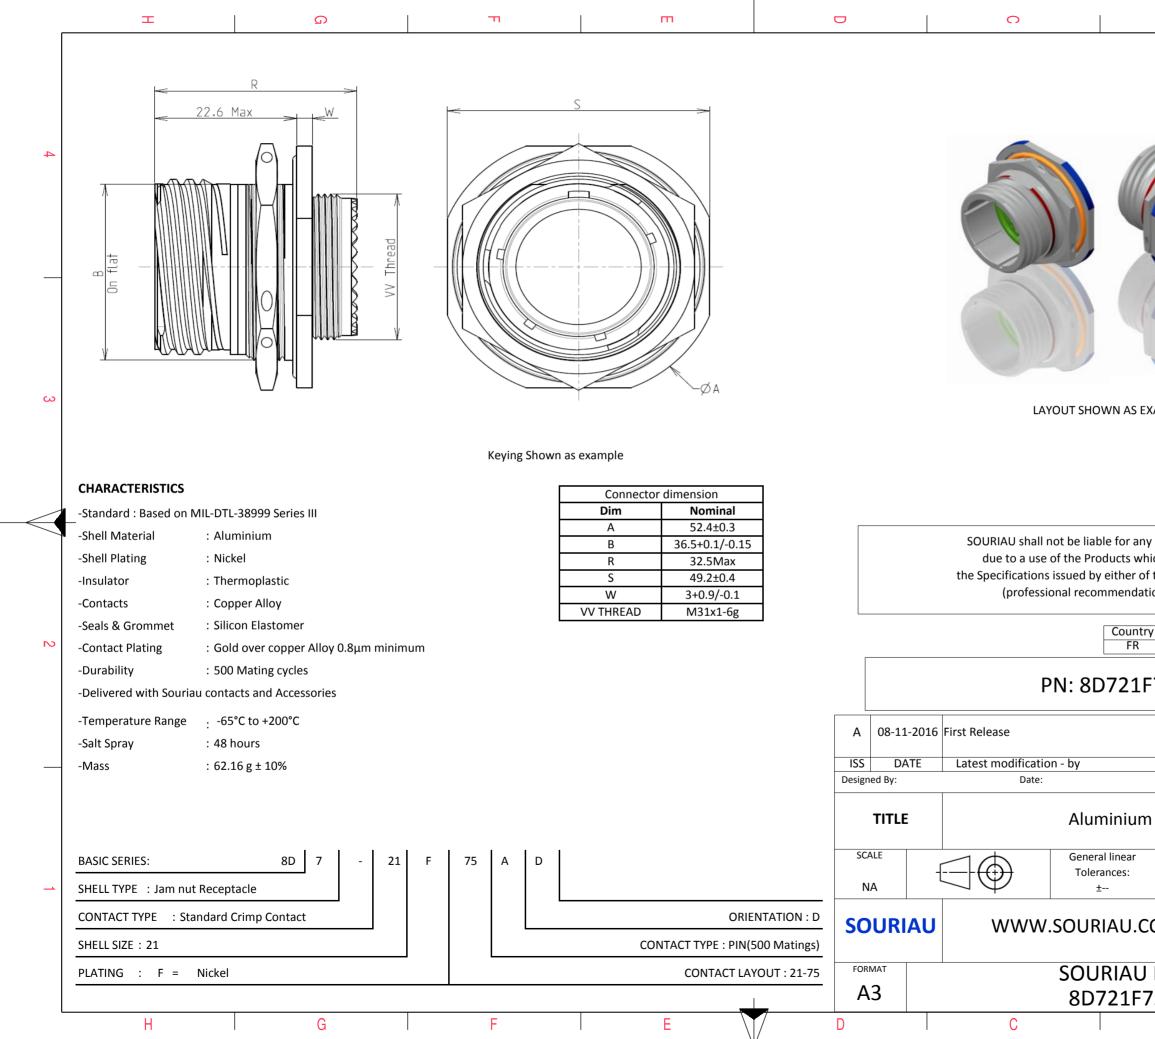

| σ                                                                                                                                  |                                                                                                          | Þ        |        | _ |
|------------------------------------------------------------------------------------------------------------------------------------|----------------------------------------------------------------------------------------------------------|----------|--------|---|
|                                                                                                                                    |                                                                                                          |          |        |   |