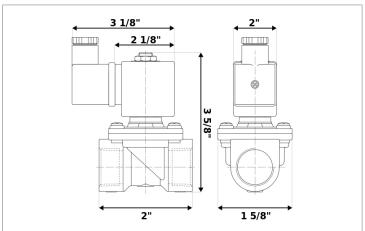

## **DKSV078**

Normally closed, pilot operated, 2-way solenoid valve with brass body and 3/8" connections

| Valve                |                                       |  |
|----------------------|---------------------------------------|--|
| Pipe size:           | 3/8" NPT                              |  |
| Operating pressure:  | 2–300 psi                             |  |
| Flow coefficient:    | 1.8 Cv                                |  |
| Media temperature:   | 15–280 °F                             |  |
| Ambient temperature: | -5–140 °F                             |  |
| Suggested usage:     | Air, inert gas, synthetic oils, water |  |
| Operation:           | 2-way, normally closed solenoid valve |  |
| Mechanism:           | Pilot operated                        |  |
| Manual override:     | No                                    |  |
| Pipe gender:         | Female                                |  |
| Orifice size:        | 3/8"                                  |  |
| Media viscosity:     | 12 cSt                                |  |