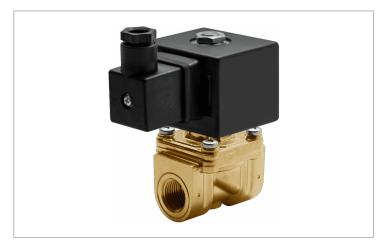

## **DKSV078**

Normally closed, pilot operated, 2-way solenoid valve with brass body and 3/8" connections

| Valve                |                                       |  |
|----------------------|---------------------------------------|--|
| Pipe size:           | 3/8" NPT                              |  |
| Operating pressure:  | 2–300 psi                             |  |
| Flow coefficient:    | 1.8 Cv                                |  |
| Media temperature:   | 15–280 °F                             |  |
| Ambient temperature: | -5–140 °F                             |  |
| Suggested usage:     | Air, inert gas, synthetic oils, water |  |
| Operation:           | 2-way, normally closed solenoid valve |  |
| Mechanism:           | Pilot operated                        |  |
| Manual override:     | No                                    |  |
| Pipe gender:         | Female                                |  |
| Orifice size:        | 3/8"                                  |  |
| Media viscosity:     | 12 cSt                                |  |

|               | •                            |  |  |
|---------------|------------------------------|--|--|
| Materials     |                              |  |  |
| Body:         | Brass                        |  |  |
| Seal:         | Fluoroelastomer rubber (FKM) |  |  |
| Orifice:      | Brass                        |  |  |
| Core tube:    | Stainless steel 300          |  |  |
| Fixed core:   | Stainless steel 400          |  |  |
| Plunger:      | Stainless steel 400          |  |  |
| Spring:       | Stainless steel 300          |  |  |
| Shading ring: | Copper                       |  |  |

| Electrical           |                     |  |
|----------------------|---------------------|--|
| Power:               | 24 V dc             |  |
| Wattage:             | 14 W                |  |
| Connection:          | Cable gland (PG9)   |  |
| Consumption:         | 0.58 A              |  |
| Voltage tolerances:  | +10% -5%            |  |
| Coil inner diameter: | 1/2"                |  |
| Coil molding:        | Polyethylene (PET)  |  |
| Coil rating:         | -5–355 °F (Class H) |  |
| Duty cycle:          | Continuous, 100% ED |  |
| Enclosure:           | NEMA 4, IP65        |  |