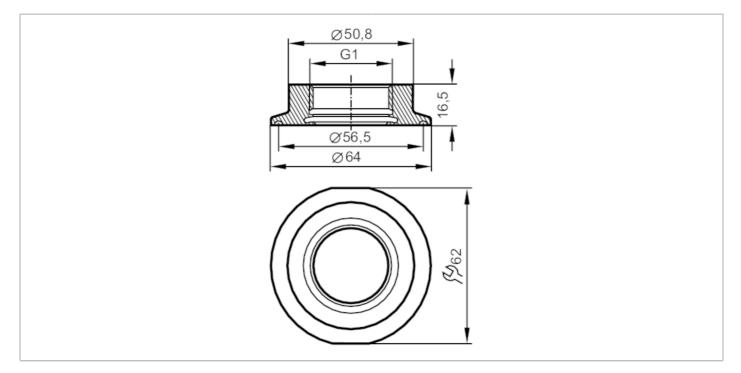

## CRN EC 1935/2004 EHEDG Tested

| Application                              |       |                                                                                                               |
|------------------------------------------|-------|---------------------------------------------------------------------------------------------------------------|
| Pressure rating                          | [bar] | 16                                                                                                            |
| Tests / approvals                        |       |                                                                                                               |
| Pressure Equipment Directive             | •     | A possible classification to PED depends on the application and has to be carried out by the user / operator. |
| Safety instructions                      |       | The compatibility between medium and product material has to be checked in all applications.                  |
| Mechanical data                          |       |                                                                                                               |
| Weight                                   | [g]   | 227.5                                                                                                         |
| Materials (wetted parts)                 |       | stainless steel (1.4435 / 316L) ; surface characteristics : Ra<0,4 / Rz 4                                     |
| Sensor connection                        |       | G 1 Aseptoflex Vario                                                                                          |
| Process connection                       |       | Clamp DN50 (2") DIN 32676 (ISO 2852)                                                                          |
| Sealing                                  |       | Gasket                                                                                                        |
| Hygienic equipment class to<br>DIN 11866 |       | H4                                                                                                            |
| Accessories                              |       |                                                                                                               |
| Items supplied                           |       | O-ring: 1 x 24 x 2, EPDM, FDA compliant, E30054                                                               |
| Accessories (optional)                   |       | O-ring: 1 x 24 x 2, FKM, FDA compliant, E30123                                                                |
|                                          |       | sealing ring: 1, PEEK, FDA compliant, E30124                                                                  |
| Remarks                                  |       |                                                                                                               |
| Pack quantity                            |       | 1 pcs.                                                                                                        |