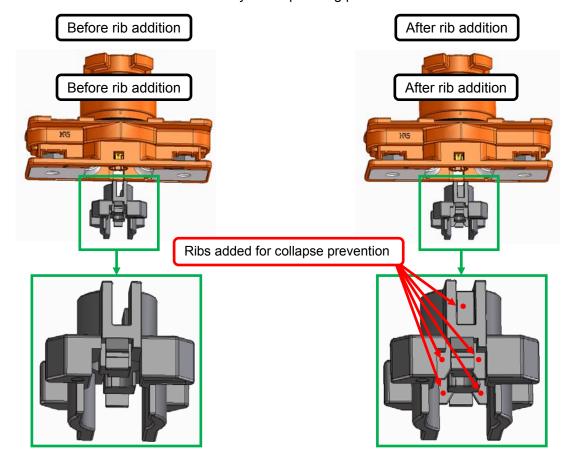

#### 2. Description and Reason of Change

We will add ribs to enhance the moldability of the pressing plate.

#### 3. Difference Resulting from Change

There will be no difference in product performance.