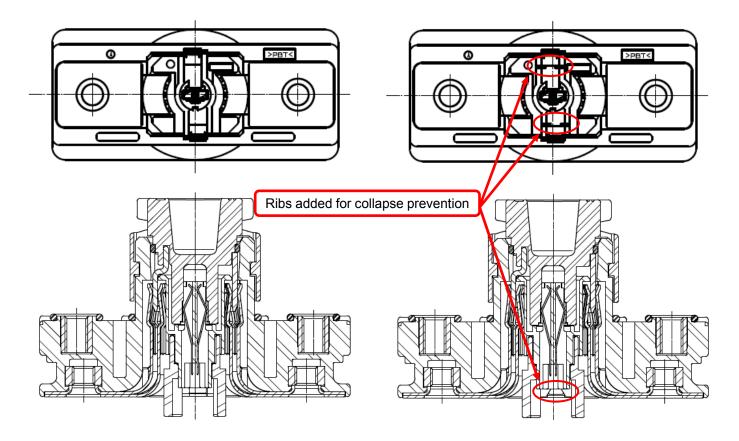

#### 2. Description and Reason of Change

We will add ribs to enhance the moldability of the pressing plate.

#### 3. Difference Resulting from Change

There will be no difference in product performance.