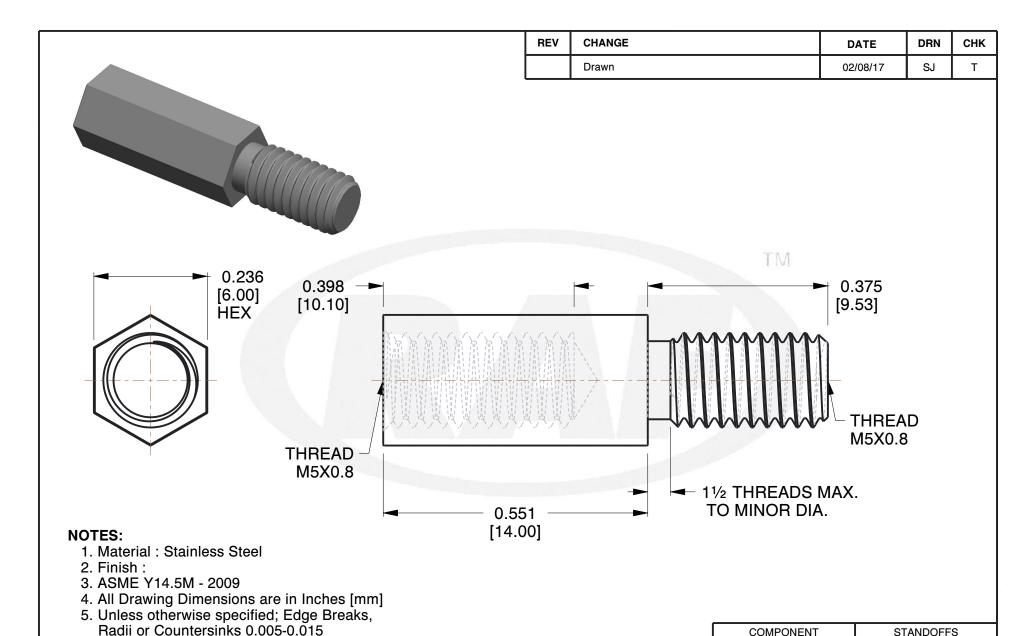

95 Silvermine Rd., Seymour CT 06483 Tel: 203-888-2133, Fax: 203-888-9860 This Drawing is the Property of RAF. It contains confidential, proprietary information that is RAF property. Do not disclose to or duplicate for others except as authorized by RAF.

TOLERANCES
ALL DIMENSIONS ARE INCHES
(UNLESS OTHERWISE SPECIFIED)
METALLIC
LENGTHS </=: 6 INCHES ± 0.005
LENGTH >: 6 INCHES ± 0.010
DIAMETERS: ± 0.005

LENGTH >: 6 INCHES ± 0.010
DIAMETERS: ± 0.005
NON-METALLIC
LENGTH: ± 0.010 DIAMETERS: ± 0

NON-METALLIC
LENGTH: ±0.010 DIAMETERS: ± 0.010
INTERNAL THREADS:
MINIMUM THREAD DEPTH

|                                | SCAL   |
|--------------------------------|--------|
|                                | 5.00   |
| 6 MM HEX MALE-FEMALE STANDOFFS | SHEE   |
|                                | 1 of 1 |