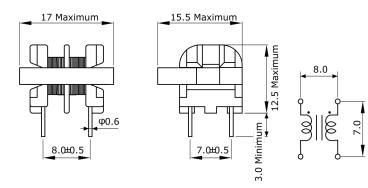

## SU9HD-25013

Aliases (UALSU9HD250130)

KEMET, SU-9HD, AC Line Filters, Common Mode, 0.01302 mH

Click here for the 3D model.

| Dimensions |              |
|------------|--------------|
| L          | 17mm MAX     |
| Т          | 15.5mm MAX   |
| Н          | 12.5mm MAX   |
| LL         | 3mm MAX      |
| S          | 8mm +/-0.5mm |
| S1         | 7mm +/-0.5mm |
| Wire Size  | 0.37mm       |