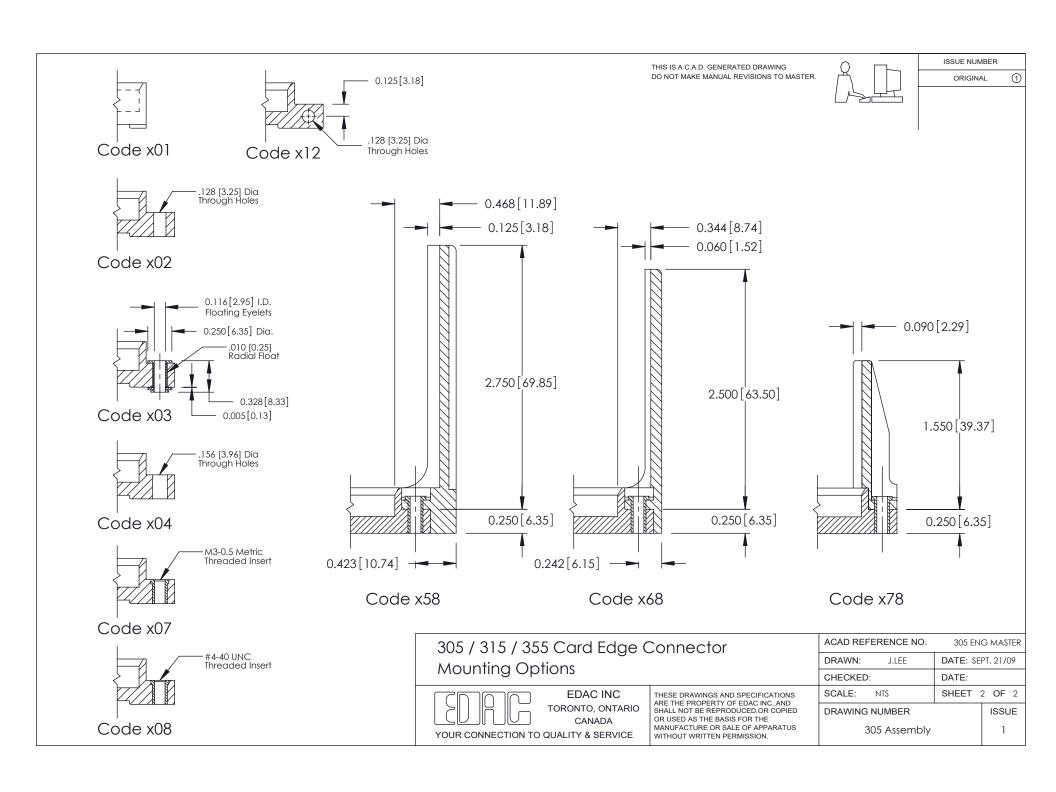

| <u>Mo</u>                             | unting Option<br>128 (3.25) Dia. Side Mounting Holes        | Contact Detail 520-P.C. Tail .046x.013(1.17x0.33) - Tail LG.=.213(5.41) .156 [3.96] Contact Spacing x .140 [3.56] Row Spacing | THIS IS A C.A.D. GENERATED DRAWING<br>DO NOT MAKE MANUAL REVISIONS TO MAS | TER.                           | ISSUE NUM<br>ORIGINA              |            |  |
|---------------------------------------|-------------------------------------------------------------|-------------------------------------------------------------------------------------------------------------------------------|---------------------------------------------------------------------------|--------------------------------|-----------------------------------|------------|--|
|                                       | Card Slot Accepts054 (1.37) to .070 (1.78) Thick P.C. Board |                                                                                                                               |                                                                           |                                |                                   |            |  |
| \ \ \ \ \ \ \ \ \ \ \ \ \ \ \ \ \ \ \ | -0.156[3.96]                                                | 6.404[162.66] ———————————————————————————————————                                                                             |                                                                           |                                |                                   |            |  |
|                                       | A                                                           |                                                                                                                               |                                                                           |                                | Card Slot                         | 4          |  |
| 0.460[11.68]                          |                                                             |                                                                                                                               |                                                                           | <u> </u>                       | 0.090 [2.2<br>Point of C          |            |  |
| 160                                   |                                                             |                                                                                                                               |                                                                           |                                |                                   |            |  |
| 0.2                                   | 305 / 315 / 355 Card Edge Connector                         |                                                                                                                               |                                                                           | ACAD REFERENCE NO              | ACAD REFERENCE NO. 305 ENG MASTER |            |  |
|                                       | Part Number: 305-080-520-212                                |                                                                                                                               | DRAWN: J.LEE                                                              | DRAWN: J.LEE DATE: SEPT. 21/09 |                                   |            |  |
|                                       |                                                             |                                                                                                                               |                                                                           | CHECKED:                       | DATE:                             |            |  |
|                                       | See Accompanying Page for:                                  |                                                                                                                               | ARE THE PROPERTY OF EDAC INC.,AND                                         | SCALE: NTS                     | SHEET                             | 1 OF 2     |  |
| Mounting Options                      |                                                             | CONNECTION TO QUALITY & SER                                                                                                   | OR USED AS THE BASIS FOR THE MANUFACTURE OR SALE OF APPARATUS             | DRAWING NUMBER 305 Assemb      | У                                 | ISSUE<br>1 |  |