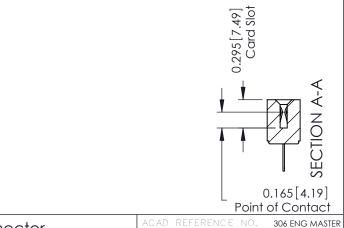

## **Contact Detail**

500-Wire Hole .087x.015(2.21x0.38) - Tail LG.=.282(7.16) .156 [3.96] Contact Spacing with Single Centreline Row

THIS IS A C.A.D. GENERATED DRAWING

ORIGINAL