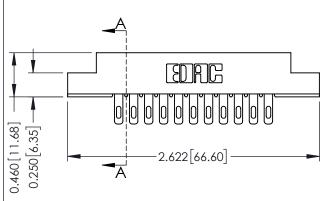

## **Contact Detail**

500-Wire Hole .087x.015(2.21x0.38) - Tail LG.=.282(7.16) .156 [3.96] Contact Spacing with Single Centreline Row

THIS IS A C.A.D. GENERATED DRAWING

ORIGINAL