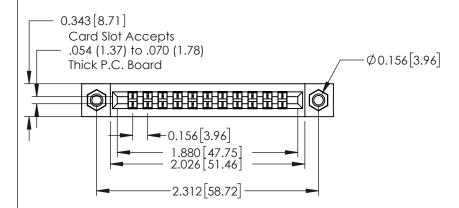

## **Contact Detail**

500-Wire Hole .087x.015(2.21x0.38) - Tail LG.=.282(7.16) .156 [3.96] Contact Spacing with Single Centreline Row

THIS IS A C.A.D. GENERATED DRAWING

ORIGINAL