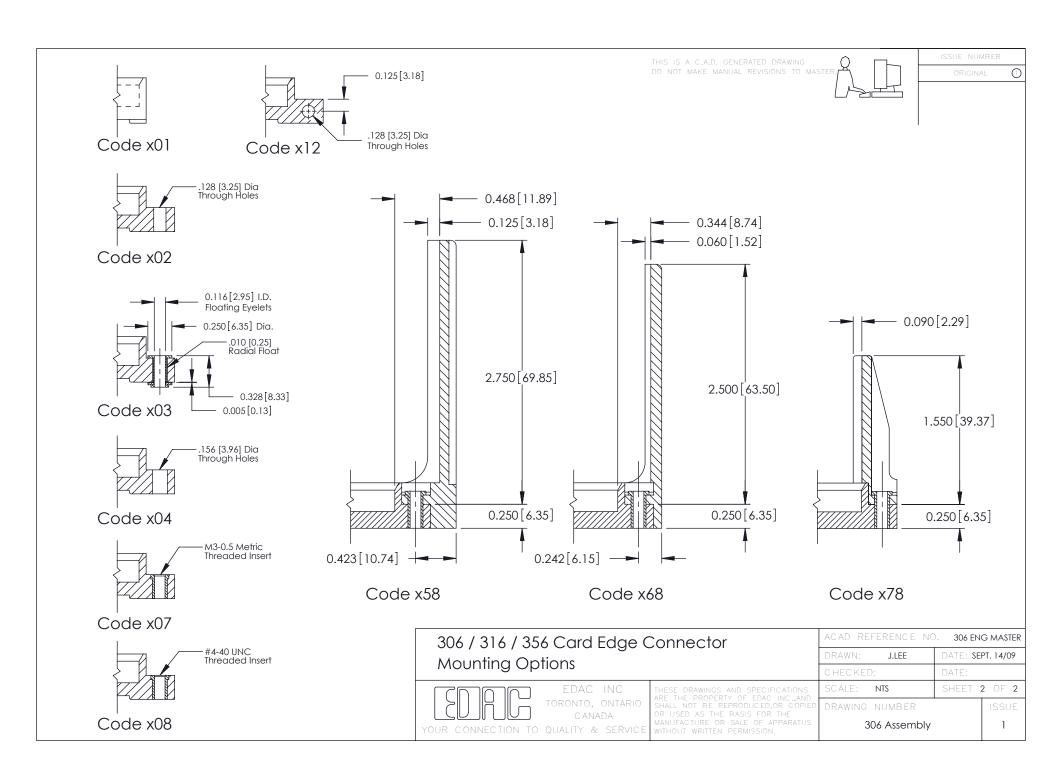

## **Mounting Option**

107-M3-0.5 Metric Threaded Inserts

## **See Accompanying Pages for:**

- Mounting Options
- Features and Specifications

| 306 / 316 / 356 Card Edge Connector<br>Part Number: 306-011-500-107   |                                                                                                                                                                                                 | ACAD REFERENCE NO. 306 ENG MASTER |             |                          |        |
|-----------------------------------------------------------------------|-------------------------------------------------------------------------------------------------------------------------------------------------------------------------------------------------|-----------------------------------|-------------|--------------------------|--------|
|                                                                       |                                                                                                                                                                                                 | DRAWN:                            | J.LEE       | DATE: <b>SEPT. 14/09</b> |        |
|                                                                       |                                                                                                                                                                                                 | CHECKED:                          |             | DATE:                    |        |
| EDAC INC TORONTO, ONTARIO CANADA YOUR CONNECTION TO QUALITY & SERVICE | THESE DRAWINGS AND SPECIFICATIONS ARE THE PROPERTY OF EDAC INC.,AND SHALL NOT BE REPRODUCED,OR COPIED OR USED AS THE BASIS FOR THE MANUFACTURE OR SALE OF APPARATUS WITHOUT WRITTEN PERMISSION. | SCALE:                            | NTS         | SHEET                    | 1 OF 2 |
|                                                                       |                                                                                                                                                                                                 | DRAWING                           | NUMBER      |                          | ISSUE  |
|                                                                       |                                                                                                                                                                                                 | 3                                 | 06 Assembly |                          | 1      |