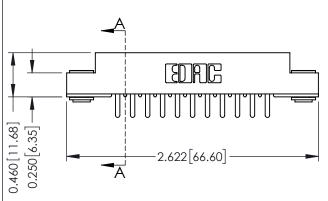

## **Contact Detail**

520-P.C. Tail .046x.015(1.17x0.38) - Tail LG.=.213(5.41) .156 [3.96] Contact Spacing with Single Centreline Row

THIS IS A C.A.D. GENERATED DRAWING

1330E NUMBER

ORIGINAL