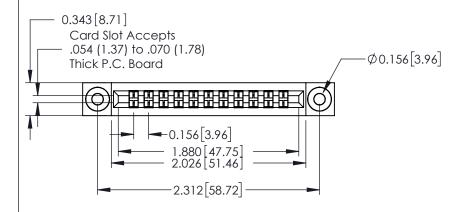

## **See Accompanying Pages for:**

- Mounting Options
- Features and Specifications

| 306 / 316 / 356 Card Edge Connector<br>Part Number: 306-011-520-103 |                                                                                                                                                                                                | ACAD REFERENCE NO. 306 ENG MASTER |              |           |           |
|---------------------------------------------------------------------|------------------------------------------------------------------------------------------------------------------------------------------------------------------------------------------------|-----------------------------------|--------------|-----------|-----------|
|                                                                     |                                                                                                                                                                                                | DRAWN:                            | J.LEE        | DATE: SEF | PT. 14/09 |
|                                                                     |                                                                                                                                                                                                | CHECKE                            | ):           | DATE:     |           |
|                                                                     | THESE DRAWINGS AND SPECIFICATIONS ARE THE PROPERTY OF EDAC INCAND SHALL NOT BE REPRODUCED, OR COPIED OR USED AS THE BASIS FOR THE MANUFACTURE OR SALE OF APPARATUS WITHOUT WRITTEN PERMISSION. | SCALE:                            | NTS          | SHEET     | 1 OF 2    |
|                                                                     |                                                                                                                                                                                                | DRAWING                           | NUMBER       |           | ISSUE     |
|                                                                     |                                                                                                                                                                                                | 3                                 | 606 Assembly |           | 1         |