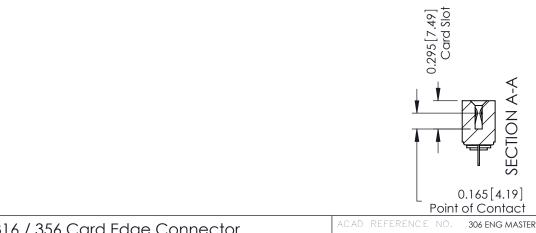

## **See Accompanying Pages for:**

- Mounting Options
- Features and Specifications

| 306 / 316 / 356 Card Edge Connector<br>Part Number: 306-011-520-103 |                                                                                                                                                                                                | ACAD REFERENCE NO. 306 ENG MASTER |              |           |           |
|---------------------------------------------------------------------|------------------------------------------------------------------------------------------------------------------------------------------------------------------------------------------------|-----------------------------------|--------------|-----------|-----------|
|                                                                     |                                                                                                                                                                                                | DRAWN:                            | J.LEE        | DATE: SEF | PT. 14/09 |
|                                                                     |                                                                                                                                                                                                | CHECKE                            | ):           | DATE:     |           |
|                                                                     | THESE DRAWINGS AND SPECIFICATIONS ARE THE PROPERTY OF EDAC INCAND SHALL NOT BE REPRODUCED, OR COPIED OR USED AS THE BASIS FOR THE MANUFACTURE OR SALE OF APPARATUS WITHOUT WRITTEN PERMISSION. | SCALE:                            | NTS          | SHEET     | 1 OF 2    |
|                                                                     |                                                                                                                                                                                                | DRAWING                           | NUMBER       |           | ISSUE     |
|                                                                     |                                                                                                                                                                                                | 3                                 | 606 Assembly |           | 1         |