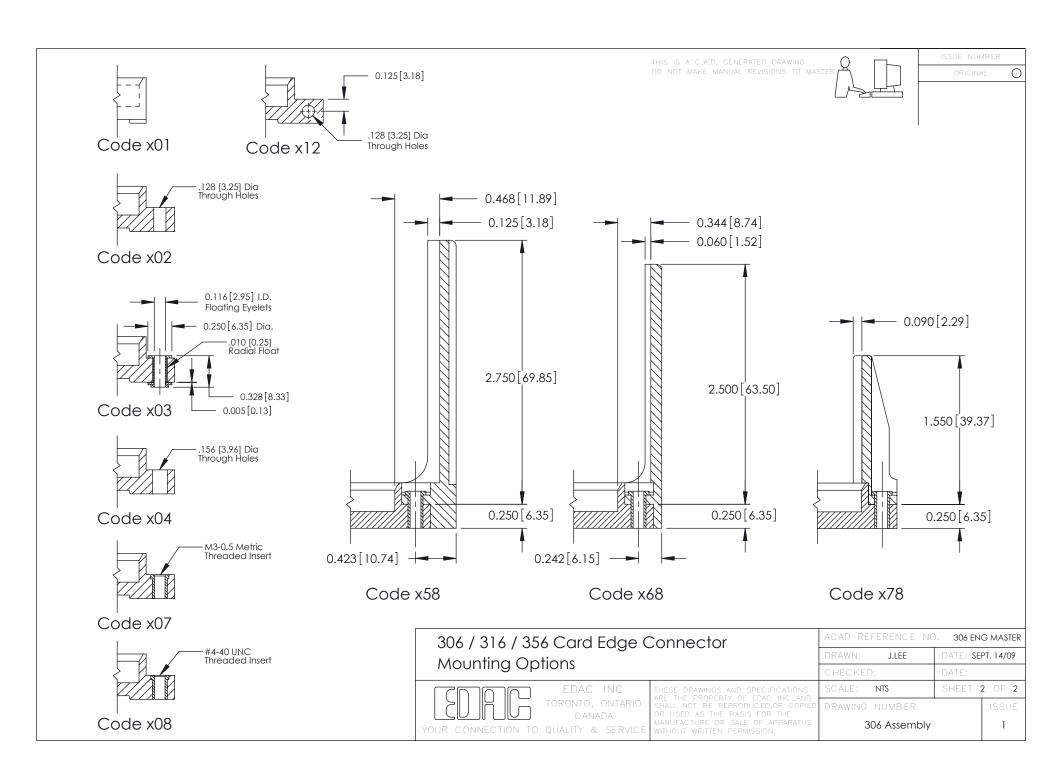

## **Mounting Option**

103-.116 (2.95) I.D. Floating Eyelets

## **See Accompanying Pages for:**

- Mounting Options
- Features and Specifications

| 306 / 316 / 356 Card Edge Connector<br>Part Number: 306-011-520-103 |                                                                                                                                                                                                | ACAD REFERENCE NO. 306 ENG MASTER |              |           |           |
|---------------------------------------------------------------------|------------------------------------------------------------------------------------------------------------------------------------------------------------------------------------------------|-----------------------------------|--------------|-----------|-----------|
|                                                                     |                                                                                                                                                                                                | DRAWN:                            | J.LEE        | DATE: SEF | PT. 14/09 |
|                                                                     |                                                                                                                                                                                                | CHECKE                            | ):           | DATE:     |           |
|                                                                     | THESE DRAWINGS AND SPECIFICATIONS ARE THE PROPERTY OF EDAC INCAND SHALL NOT BE REPRODUCED, OR COPIED OR USED AS THE BASIS FOR THE MANUFACTURE OR SALE OF APPARATUS WITHOUT WRITTEN PERMISSION. | SCALE:                            | NTS          | SHEET     | 1 OF 2    |
|                                                                     |                                                                                                                                                                                                | DRAWING                           | NUMBER       |           | ISSUE     |
|                                                                     |                                                                                                                                                                                                | 3                                 | 606 Assembly |           | 1         |