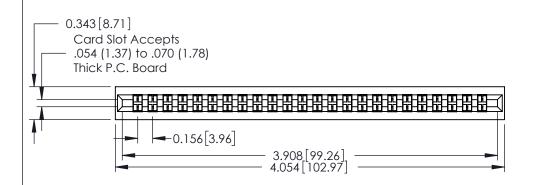

**Mounting Option** 101-No Mounting Lugs **Contact Detail** 

520-P.C. Tail .046x.015(1.17x0.38) - Tail LG.=.213(5.41) .156 [3.96] Contact Spacing with Single Centreline Row





**See Accompanying Pages for:** 

- **Mounting Options**
- **Features and Specifications**

| 306 / 316 / 356 Card Edge Connector |
|-------------------------------------|
| Part Number: 306-024-520-101        |

YOUR CONNECTION TO QUALITY & SERVICE

| ACAD REFERENCE NO | . 306 ENG                | MASTER |
|-------------------|--------------------------|--------|
| DRAWN: J.LEE      | DATE: <b>SEPT. 14/09</b> |        |
| CHECKED:          | DATE:                    |        |
| SCALE: NTS        | SHEET 1                  | OF 2   |
| DRAWING NUMBER    | 1                        | SSUE   |
| 306 Assembly      |                          | 1      |

0.165[4.19] Point of Contact

0.295 [7.49] Card Slot