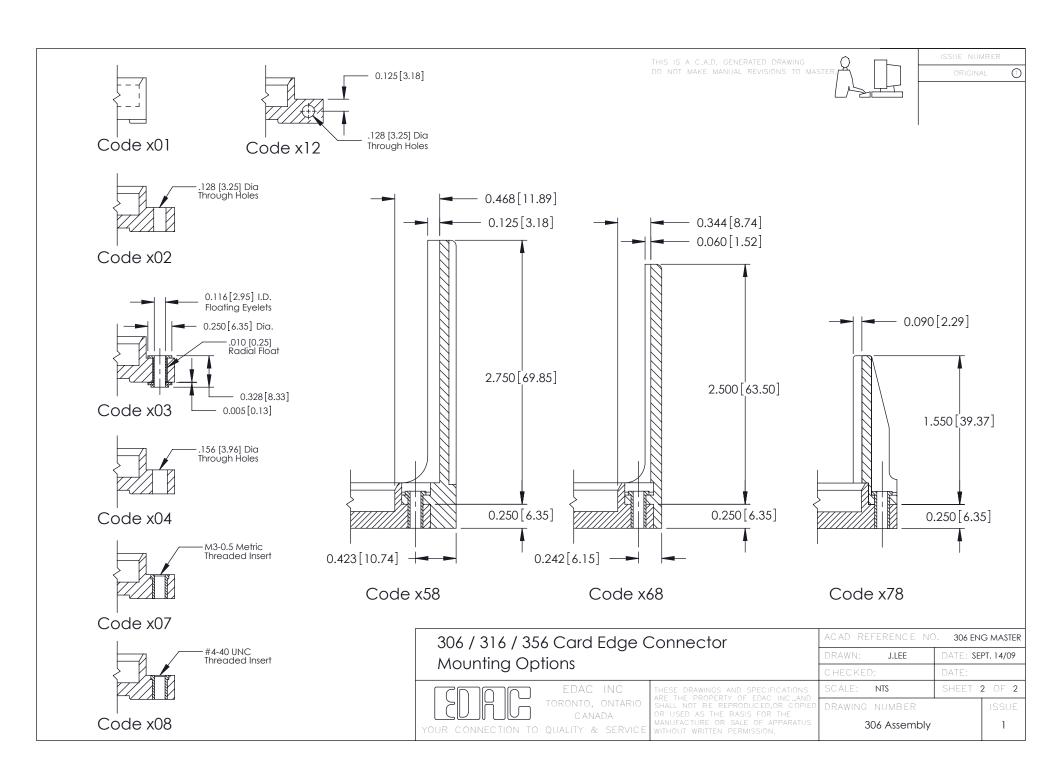

- **Mounting Options**
- **Features and Specifications**

| 306 / 316 / 356 Card Edge Connector |
|-------------------------------------|
| Part Number: 306-024-520-101        |

YOUR CONNECTION TO QUALITY & SERVICE