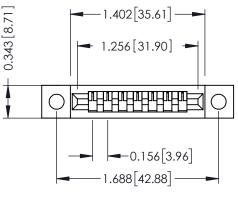

.128 (3.25) Dia. Mounting Holes .156 [3.96] Contact Spacing x .200 [5.08] Row Spacing 0.343 [8.71] —1.402[35.61] —<del>-</del> **→** 1.256[31.90] **→** 0.156[3.96] .688 42.88

**Mounting Option** 

**Contact Detail** PC Tail .046x.013(1.17x0.33) - Tail LG=.358(9.09)