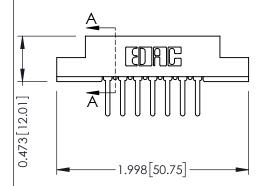

## **See Accompanying Pages for:**

- **Contact Bend Details**
- **Mounting Options**

**SECTION A-A** 

.175 [4.45] Point of Contact (FROM BTM OF SLOT) Card Slot Accepts .054 [1.37]

to .070 [1.78] Thick P.C. Board