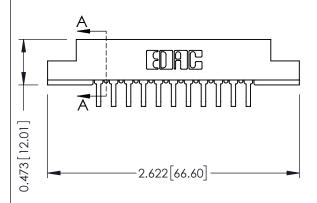

## **See Accompanying Pages for:**

- Contact Bend Details
- Mounting Options

SECTION A-A

307 ENG MASTER
DATE: AUG. 11/09

SHEET 1 OF 3

| 307 / 357 Card Edge Connector<br>Part Number: 307-022-459-208 |                                                                                                                                                                                                 | ACAD REFERENCE NO. |             |
|---------------------------------------------------------------|-------------------------------------------------------------------------------------------------------------------------------------------------------------------------------------------------|--------------------|-------------|
|                                                               |                                                                                                                                                                                                 | DRAWN:             | J.LEE       |
|                                                               |                                                                                                                                                                                                 | CHECKED:           |             |
|                                                               | THESE DRAWINGS AND SPECIFICATIONS ARE THE PROPERTY OF EDAC INC.,AND SHALL NOT BE REPRODUCED,OR COPIED OR USED AS THE BASIS FOR THE MANUFACTURE OR SALE OF APPARATUS WITHOUT WRITTEN PERMISSION. | SCALE:             | NTS         |
|                                                               |                                                                                                                                                                                                 | DRAWING            | NUMBER      |
| YOUR CONNECTION TO QUALITY & SERVICE                          |                                                                                                                                                                                                 | 3                  | 07 Assembly |