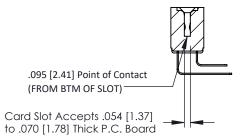

Mounting Option
#4-40 Unified Threaded Inserts

**Contact Detail** 

90 Degree Bend (Code 422 and 440 Contacts) .156 [3.96] Contact Spacing x .200 [5.08] Row Spacing THIS IS A C.A.D. GENERATED DRAWING DO NOT MAKE MANUAL REVISIONS TO MAS