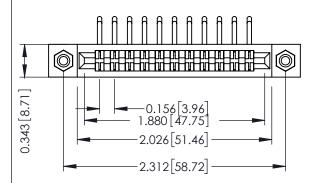

Mounting Option
#4-40 Unified Threaded Inserts

**Contact Detail** 

90 Degree Bend (Code 422 and 440 Contacts) .156 [3.96] Contact Spacing x .200 [5.08] Row Spacing THIS IS A C.A.D. GENERATED DRAWING DO NOT MAKE MANUAL REVISIONS TO MAS