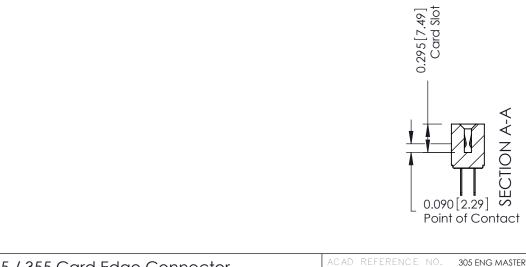

**Mounting Option** 

**Contact Detail** 

02-.128 (3.25) Dia. Mounting Holes

500-Wire Hole .087x.013(2.21x0.33) - Tail LG.=.282(7.16) .156 [3.96] Contact Spacing x .140 [3.56] Row Spacing

THIS IS A C.A.D. GENERATED DRAWING