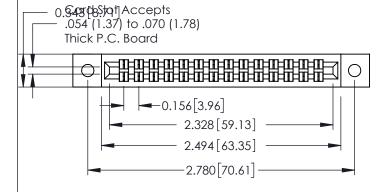

**Mounting Option** 

**Contact Detail** 

02-.128 (3.25) Dia. Mounting Holes

500-Wire Hole .087x.013(2.21x0.33) - Tail LG.=.282(7.16) .156 [3.96] Contact Spacing x .140 [3.56] Row Spacing

THIS IS A C.A.D. GENERATED DRAWING