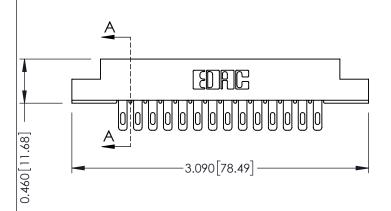

**Mounting Option** 

**Contact Detail** 

02-.128 (3.25) Dia. Mounting Holes

500-Wire Hole .087x.013(2.21x0.33) - Tail LG.=.282(7.16) .156 [3.96] Contact Spacing x .140 [3.56] Row Spacing

THIS IS A C.A.D. GENERATED DRAWING