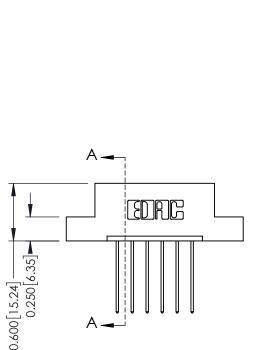

## **Contact Detail**

541-Wire Wrap .025 Sq.(0.64 Sq.) - Tail LG=.750(19.05) .156 [3.96] Contact Spacing x .200 [5.08] Row Spacing

THIS IS A C.A.D. GENERATED DRAWING DO NOT MAKE MANUAL REVISIONS TO MASTER.