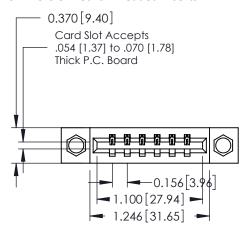

ISSUE NUMBER 1 ORIGINAL

0.160 [4.06] Point of Contact Card Slot 0.330[8.38]

**See Accompanying Pages for:** 

- **Contact Bend Details**
- **Mounting Options**

| 337 / 387 Series Card Edge Connector |
|--------------------------------------|
| Part Number: 337-006-541-107         |