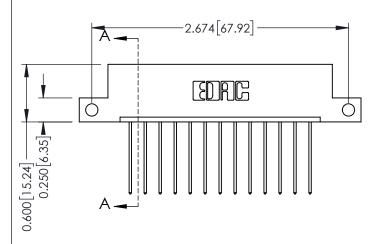

## **Mounting Option** 12-.128 (3.25) Dia. Side Mounting Holes - 0.370[9.40]

## **See Accompanying Pages for:**

- **Contact Bend Details**
- **Mounting Options**

| 337 / 387 Series Card Edge Connector |
|--------------------------------------|
| Part Number: 337-013-541-112         |