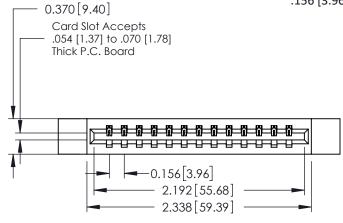

## **Contact Detail**

541-Wire Wrap .025 Sq.(0.64 Sq.) - Tail LG=.750(19.05) .156 [3.96] Contact Spacing x .200 [5.08] Row Spacing

THIS IS A C.A.D. GENERATED DRAWING DO NOT MAKE MANUAL REVISIONS TO MASTER.

## **See Accompanying Pages for:**

- **Contact Bend Details**
- **Mounting Options**

| 337 / 387 Series Card Edge Connector |
|--------------------------------------|
| Part Number: 337-013-541-112         |