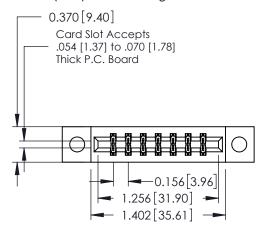

**Mounting Option** 

04-.156 (3.96) Dia. Mounting Holes

**Contact Detail** 

524-P.C. Tail .018 Sq.(0.46 Sq.) - Tail LG=.175(4.45) .156 [3.96] Contact Spacing x .200 [5.08] Row Spacing

THIS IS A C.A.D. GENERATED DRAWING DO NOT MAKE MANUAL REVISIONS TO MASTER.