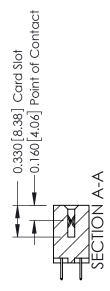

**Mounting Option** 

04-.156 (3.96) Dia. Mounting Holes

**Contact Detail** 

524-P.C. Tail .018 Sq.(0.46 Sq.) - Tail LG=.175(4.45) .156 [3.96] Contact Spacing x .200 [5.08] Row Spacing

THIS IS A C.A.D. GENERATED DRAWING DO NOT MAKE MANUAL REVISIONS TO MASTER.