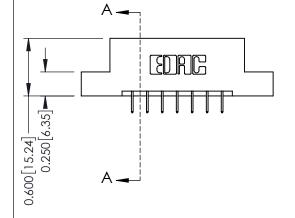

**Mounting Option** 

04-.156 (3.96) Dia. Mounting Holes

**Contact Detail** 

524-P.C. Tail .018 Sq.(0.46 Sq.) - Tail LG=.175(4.45) .156 [3.96] Contact Spacing x .200 [5.08] Row Spacing

THIS IS A C.A.D. GENERATED DRAWING DO NOT MAKE MANUAL REVISIONS TO MASTER.