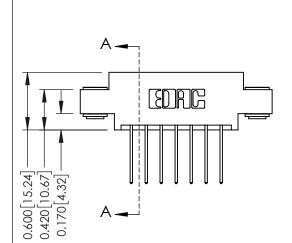

## **Mounting Option**

03-.116 (2.95) I.D. Floating Eyelets



## **Contact Detail**

540-Wire Wrap .025 Sq.(0.64 Sq.) - Tail LG=.560(14.22) .156 [3.96] Contact Spacing x .200 [5.08] Row Spacing

THIS IS A C.A.D. GENERATED DRAWING DO NOT MAKE MANUAL REVISIONS TO MASTER.



ISSUE NUMBER

ORIGINAL

1





## **See Accompanying Pages for:**

- **Contact Bend Details**
- **Mounting Options**

| 337 / 387 Series Card Edge Connector |
|--------------------------------------|
| Part Number: 337-014-540-803         |



**EDAC INC** TORONTO, ONTARIO CANADA

THESE DRAWINGS AND SPECIFICATIONS ARE THE PROPERTY OF EDAC INC.,AND SHALL NOT BE REPRODUCED, OR COPIED OR USED AS THE BASIS FOR THE MANUFACTURE OR SALE OF APPARATUS WITHOUT WRITTEN PERMISSION.

| ACAD REFERENCE NO. | 337 ENG MASTER   |  |  |
|--------------------|------------------|--|--|
| DRAWN: J.LEE       | DATE: OCT. 06/09 |  |  |
| CHECKED:           | DATE:            |  |  |
| SCALE: NTS         | SHEET 1 OF 3     |  |  |
| DRAWING NUMBER     | ISSUE            |  |  |
| 337 Assembly       | 1                |  |  |



ISSUE NUMBER