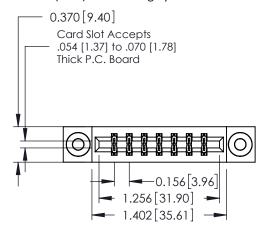

## **See Accompanying Pages for:**

- **Contact Bend Details**
- **Mounting Options**

| 337 / 387 Series Card Edge Connector |
|--------------------------------------|
| Part Number: 337-014-540-803         |