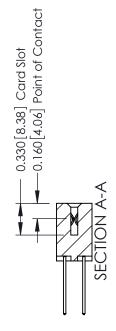

## **Contact Detail**

540-Wire Wrap .025 Sq.(0.64 Sq.) - Tail LG=.560(14.22) .156 [3.96] Contact Spacing x .200 [5.08] Row Spacing

THIS IS A C.A.D. GENERATED DRAWING DO NOT MAKE MANUAL REVISIONS TO MASTER.