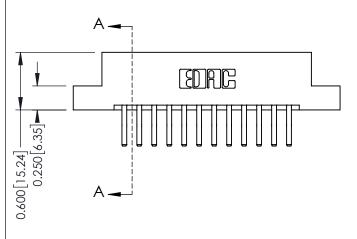

## **Mounting Option**

04-.156 (3.96) Dia. Mounting Holes

**Contact Detail** 

560-Extender Board Bend (Code 523 Contacts) .156 [3.96] Contact Spacing x .200 [5.08] Row Spacing

THIS IS A C.A.D. GENERATED DRAWING DO NOT MAKE MANUAL REVISIONS TO MASTER.

ISSUE NUMBER

ORIGINAL

1

**See Accompanying Pages for:** 

- **Contact Bend Details**
- **Mounting Options**

| 337 / 387 Series Card Edge Connector |
|--------------------------------------|
| Part Number: 337-024-560-204         |