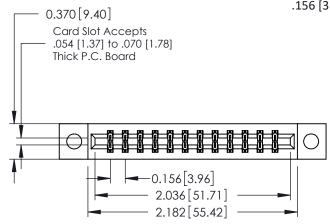

## **Mounting Option**

04-.156 (3.96) Dia. Mounting Holes

**Contact Detail** 

560-Extender Board Bend (Code 523 Contacts) .156 [3.96] Contact Spacing x .200 [5.08] Row Spacing

THIS IS A C.A.D. GENERATED DRAWING DO NOT MAKE MANUAL REVISIONS TO MASTER.

ISSUE NUMBER

ORIGINAL

1

**See Accompanying Pages for:** 

- **Contact Bend Details**
- **Mounting Options**

| 337 / 387 Series Card Edge Connector |
|--------------------------------------|
| Part Number: 337-024-560-204         |