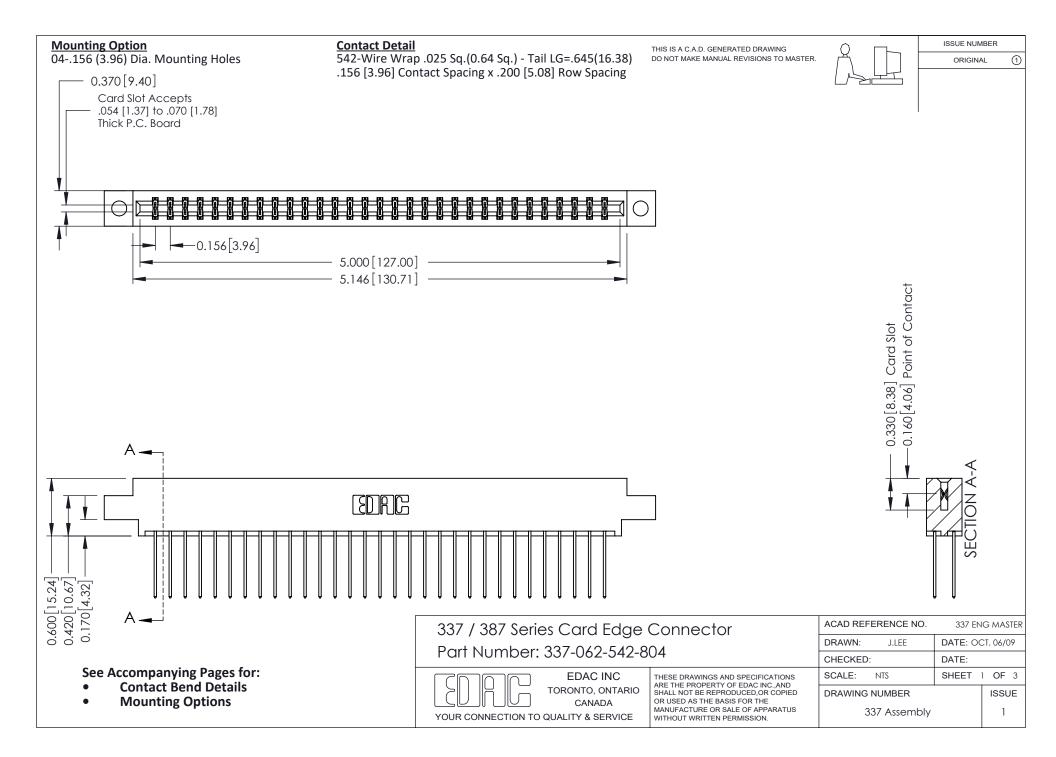

ISSUE NUMBER

ORIGINAL

1

| 337 / 387 Series Card Edge Connector<br>Contact Bend Detail           |                                                                                                                                                                                                  | ACAD REFERENCE NO. 337 E |                  | G MASTER      |
|-----------------------------------------------------------------------|--------------------------------------------------------------------------------------------------------------------------------------------------------------------------------------------------|--------------------------|------------------|---------------|
|                                                                       |                                                                                                                                                                                                  | DRAWN: J.LEE             | DATE: OCT. 06/09 |               |
|                                                                       |                                                                                                                                                                                                  | CHECKED: DATE:           |                  |               |
| EDAC INC TORONTO, ONTARIO CANADA YOUR CONNECTION TO QUALITY & SERVICE | THESE DRAWINGS AND SPECIFICATIONS ARE THE PROPERTY OF EDAC INC.,AND SHALL NOT BE REPRODUCED, OR COPIED OR USED AS THE BASIS FOR THE MANUFACTURE OR SALE OF APPARATUS WITHOUT WRITTEN PERMISSION. | SCALE: NTS               | SHEET            | 2 <b>OF</b> 3 |
|                                                                       |                                                                                                                                                                                                  | DRAWING NUMBER           |                  | ISSUE         |
|                                                                       |                                                                                                                                                                                                  | 337 Assembly             |                  | 1             |