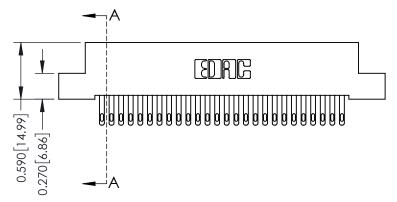

342 Assembly

THIS IS A C.A.D. GENERATED DRAWING DO NOT MAKE MANUAL REVISIONS TO MASTER. ISSUE NUMBER

ORIGINAL

1

| 342 / 392 Series Card Edge Connector<br>Contact Bend Detail |                                                                                                                                   | ACAD REFERENCE NO. 342 ENG MASTER |             |                  |        |  |
|-------------------------------------------------------------|-----------------------------------------------------------------------------------------------------------------------------------|-----------------------------------|-------------|------------------|--------|--|
|                                                             |                                                                                                                                   | DRAWN:                            | J.LEE       | DATE: OCT. 06/09 |        |  |
| Comaci bena Deraii                                          | Confact Bend Detail                                                                                                               |                                   | CHECKED:    |                  | DATE:  |  |
|                                                             | ARE THE PROPERTY OF EDAC INC.,AND SHALL NOT BE REPRODUCED,OR COPIED OR USED AS THE BASIS FOR THE MANUFACTURE OR SALE OF APPARATUS | SCALE:                            | NTS         | SHEET :          | 2 OF 3 |  |
| TORONTO, ONTARIO                                            |                                                                                                                                   | DRAWING                           | NUMBER      |                  | ISSUE  |  |
| YOUR CONNECTION TO QUALITY & SERVICE                        |                                                                                                                                   | 3                                 | 42 Assembly |                  | 1      |  |