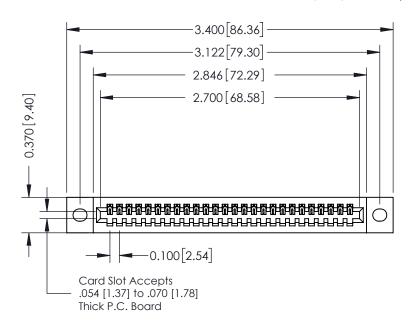

## **See Accompanying Pages for:**

- **Contact Bend Details**
- **Mounting Options**

| 342 / 392 Card Edge Connector |
|-------------------------------|
| Part Number: 342-026-500-102  |

| ACAD REFERENCE NO. 342 ENG MASTI |                  |  |  |  |
|----------------------------------|------------------|--|--|--|
| DRAWN: J.LEE                     | DATE: OCT. 06/09 |  |  |  |
| CHECKED:                         | DATE:            |  |  |  |
| SCALE: NTS                       | SHEET 1 OF 3     |  |  |  |
| DRAWING NUMBER                   | ISSUE            |  |  |  |