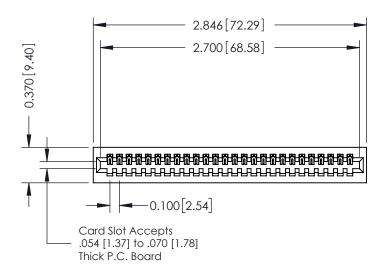

## **See Accompanying Pages for:**

- **Contact Bend Details**
- **Mounting Options**

| 342 / 392 Card Edge Connector |
|-------------------------------|
| Part Number: 342-026-542-101  |

YOUR CONNECTION TO QUALITY & SERVICE

342 ENG MASTER J.LEE DATE: OCT. 06/09 SHEET 1 OF 3 NTS

342 Assembly

THIS IS A C.A.D. GENERATED DRAWING DO NOT MAKE MANUAL REVISIONS TO MASTER. ISSUE NUMBER

ORIGINAL

1

| 342 / 392 Series Card Edge Connector<br>Contact Bend Detail |                                                                                                                                     | ACAD REFERENCE NO. 342 ENG MASTER |             |          |          |
|-------------------------------------------------------------|-------------------------------------------------------------------------------------------------------------------------------------|-----------------------------------|-------------|----------|----------|
|                                                             |                                                                                                                                     | DRAWN:                            | J.LEE       | DATE: OC | T. 06/09 |
|                                                             |                                                                                                                                     | CHECKED:                          |             | DATE:    |          |
| EDAC INC                                                    | ARE THE PROPERTY OF EDAC INC.,AND — SHALL NOT BE REPRODUCED,OR COPIED OR USED AS THE BASIS FOR THE MANUFACTURE OR SALE OF APPARATUS | SCALE:                            | NTS         | SHEET :  | 2 OF 3   |
| TORONTO, ONTARIO                                            |                                                                                                                                     | DRAWING                           | NUMBER      |          | ISSUE    |
| YOUR CONNECTION TO QUALITY & SERVICE                        |                                                                                                                                     | 3                                 | 42 Assembly |          | 1        |