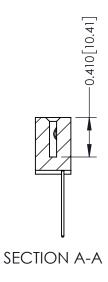

**Mounting Option** 01-No Mounting Lugs **Contact Detail** 

542-Wire Wrap .025 Sq.(0.64 Sq.) - Tail LG=.655(16.64) .100 [2.54] Contact Spacing x .200 [5.08] Row Spacing