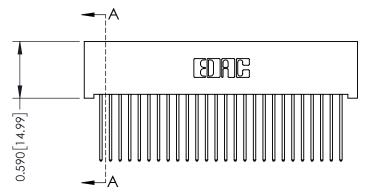

342 ENG MASTER J.LEE DATE: OCT. 06/09 SHEET 1 OF 3 NTS

342 Assembly

THIS IS A C.A.D. GENERATED DRAWING DO NOT MAKE MANUAL REVISIONS TO MASTER. ISSUE NUMBER

ORIGINAL

1

| 342 / 392 Series Card Edge Connector<br>Contact Bend Detail |                                                                                                                                     | ACAD REFERENCE NO. 342 ENG MASTER |             |          |          |
|-------------------------------------------------------------|-------------------------------------------------------------------------------------------------------------------------------------|-----------------------------------|-------------|----------|----------|
|                                                             |                                                                                                                                     | DRAWN:                            | J.LEE       | DATE: OC | T. 06/09 |
|                                                             |                                                                                                                                     | CHECKED:                          |             | DATE:    |          |
| EDAC INC                                                    | ARE THE PROPERTY OF EDAC INC.,AND — SHALL NOT BE REPRODUCED,OR COPIED OR USED AS THE BASIS FOR THE MANUFACTURE OR SALE OF APPARATUS | SCALE:                            | NTS         | SHEET :  | 2 OF 3   |
| TORONTO, ONTARIO                                            |                                                                                                                                     | DRAWING                           | NUMBER      |          | ISSUE    |
| YOUR CONNECTION TO QUALITY & SERVICE                        |                                                                                                                                     | 3                                 | 42 Assembly |          | 1        |