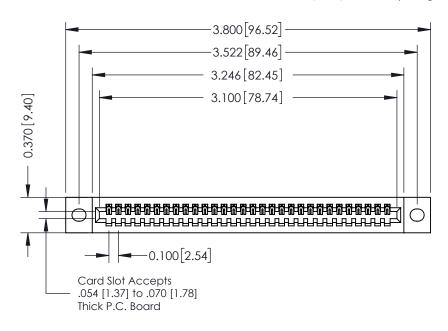

342 ENG MASTER J.LEE DATE: OCT. 06/09 SHEET 1 OF 3 NTS

342 Assembly

THIS IS A C.A.D. GENERATED DRAWING DO NOT MAKE MANUAL REVISIONS TO MASTER. ISSUE NUMBER

ORIGINAL

1

| 342 / 392 Series Card Edge Connector<br>Contact Bend Detail |                                                                                                                                              | ACAD REFERENCE NO. 342 ENG MASTER |             |          |          |
|-------------------------------------------------------------|----------------------------------------------------------------------------------------------------------------------------------------------|-----------------------------------|-------------|----------|----------|
|                                                             |                                                                                                                                              | DRAWN:                            | J.LEE       | DATE: OC | T. 06/09 |
|                                                             |                                                                                                                                              | CHECKED:                          |             | DATE:    |          |
| EDAC INC                                                    | ARE THE PROPERTY OF EDAC INC.,AND —<br>SHALL NOT BE REPRODUCED,OR COPIED<br>OR USED AS THE BASIS FOR THE<br>MANUFACTURE OR SALE OF APPARATUS | SCALE:                            | NTS         | SHEET :  | 2 OF 3   |
| TORONTO, ONTARIO                                            |                                                                                                                                              | DRAWING                           | NUMBER      |          | ISSUE    |
| YOUR CONNECTION TO QUALITY & SERVICE                        |                                                                                                                                              | 3                                 | 42 Assembly |          | 1        |