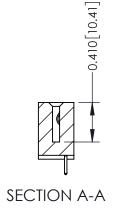

342 ENG MASTER J.LEE DATE: OCT. 06/09 SHEET 1 OF 3 NTS

342 Assembly

THIS IS A C.A.D. GENERATED DRAWING DO NOT MAKE MANUAL REVISIONS TO MASTER. ISSUE NUMBER

ORIGINAL

1

| 342 / 392 Series Card Edge Connector<br>Contact Bend Detail |                                                                                                                                              | ACAD REFERENCE NO. 342 ENG MASTER |             |          |          |
|-------------------------------------------------------------|----------------------------------------------------------------------------------------------------------------------------------------------|-----------------------------------|-------------|----------|----------|
|                                                             |                                                                                                                                              | DRAWN:                            | J.LEE       | DATE: OC | T. 06/09 |
|                                                             |                                                                                                                                              | CHECKED:                          |             | DATE:    |          |
| EDAC INC                                                    | ARE THE PROPERTY OF EDAC INC.,AND —<br>SHALL NOT BE REPRODUCED,OR COPIED<br>OR USED AS THE BASIS FOR THE<br>MANUFACTURE OR SALE OF APPARATUS | SCALE:                            | NTS         | SHEET :  | 2 OF 3   |
| TORONTO, ONTARIO                                            |                                                                                                                                              | DRAWING                           | NUMBER      |          | ISSUE    |
| YOUR CONNECTION TO QUALITY & SERVICE                        |                                                                                                                                              | 3                                 | 42 Assembly |          | 1        |