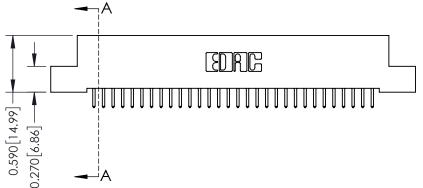

342 ENG MASTER J.LEE DATE: OCT. 06/09 SHEET 1 OF 3 NTS

342 Assembly

THIS IS A C.A.D. GENERATED DRAWING DO NOT MAKE MANUAL REVISIONS TO MASTER. ISSUE NUMBER

ORIGINAL

1

| 342 / 392 Series Card Edge Connector<br>Contact Bend Detail |                                                                                                                                              | ACAD REFERENCE NO. 342 ENG MASTER |             |          |          |
|-------------------------------------------------------------|----------------------------------------------------------------------------------------------------------------------------------------------|-----------------------------------|-------------|----------|----------|
|                                                             |                                                                                                                                              | DRAWN:                            | J.LEE       | DATE: OC | T. 06/09 |
|                                                             |                                                                                                                                              | CHECKED:                          |             | DATE:    |          |
| EDAC INC                                                    | ARE THE PROPERTY OF EDAC INC.,AND —<br>SHALL NOT BE REPRODUCED,OR COPIED<br>OR USED AS THE BASIS FOR THE<br>MANUFACTURE OR SALE OF APPARATUS | SCALE:                            | NTS         | SHEET :  | 2 OF 3   |
| TORONTO, ONTARIO                                            |                                                                                                                                              | DRAWING                           | NUMBER      |          | ISSUE    |
| YOUR CONNECTION TO QUALITY & SERVICE                        |                                                                                                                                              | 3                                 | 42 Assembly |          | 1        |