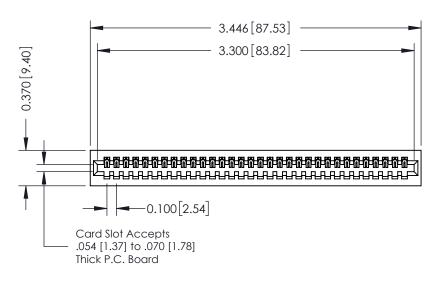

**Mounting Option** 01-No Mounting Lugs **Contact Detail** 

524-P.C. Tail .018 Sq.(0.46 Sq.) - Tail LG=.185(4.70) .100 [2.54] Contact Spacing x .200 [5.08] Row Spacing

## **See Accompanying Pages for:**

- **Contact Bend Details**
- **Mounting Options**

| 342 / 392 Card Edge Connector |
|-------------------------------|
| Part Number: 342-032-524-101  |

YOUR CONNECTION TO QUALITY & SERVICE