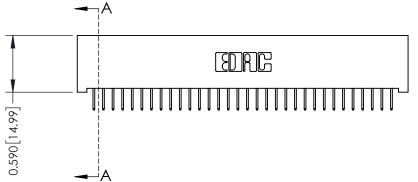

## **See Accompanying Pages for:**

- **Contact Bend Details**
- **Mounting Options**

| 342 / 392 Card Edge Connector |
|-------------------------------|
| Part Number: 342-032-524-101  |

YOUR CONNECTION TO QUALITY & SERVICE