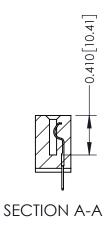

## **See Accompanying Pages for:**

- **Contact Bend Details**
- **Mounting Options**

| 342 / 392 Card Edge Connector |
|-------------------------------|
| Part Number: 342-032-524-101  |

YOUR CONNECTION TO QUALITY & SERVICE