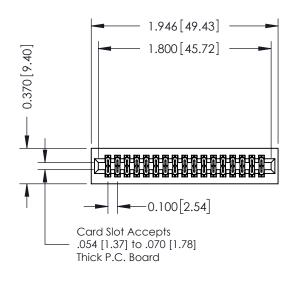

## **See Accompanying Pages for:**

- Contact Bend Details
- Mounting Options

| 342 / 392 Card Edge Connector<br>Part Number: 342-034-541-201 |                                                                   | ACAD REFERENCE NO. 342 ENG MASTER |              |         |           |  |
|---------------------------------------------------------------|-------------------------------------------------------------------|-----------------------------------|--------------|---------|-----------|--|
|                                                               |                                                                   | DRAWN:                            | J.LEE        | DATE: O | CT. 06/09 |  |
|                                                               |                                                                   | CHECKED:                          |              | DATE:   |           |  |
| COOO EDAC INC                                                 | THESE DRAWINGS AND SPECIFICATIONS ARE THE PROPERTY OF EDAC INCAND | SCALE:                            | NTS          | SHEET   | 1 OF 3    |  |
| TORONTO, ONTARIO                                              | SHALL NOT BE REPRODUCED, OR COPIED  OR USED AS THE BASIS FOR THE  | DRAWING                           | NUMBER       | •       | ISSUE     |  |
| YOUR CONNECTION TO QUALITY & SERVICE                          | MANUFACTURE OR SALE OF APPARATUS                                  | 3                                 | 342 Assembly |         | 1         |  |