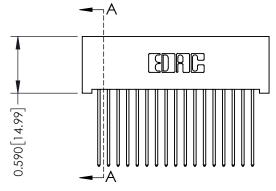

THIS IS A C.A.D. GENERATED DRAWING DO NOT MAKE MANUAL REVISIONS TO MASTER

ISSUE NUMBER

ORIGINAL

1

| 342 / 392 Card Edge Connector<br>Mounting Options |                                                                                                                                                                                               | ACAD REFERENCE NO. 342 ENG MASTER |                         |        |  |  |
|---------------------------------------------------|-----------------------------------------------------------------------------------------------------------------------------------------------------------------------------------------------|-----------------------------------|-------------------------|--------|--|--|
|                                                   |                                                                                                                                                                                               | DRAWN: J.LEE                      | DATE: <b>OCT. 06/09</b> |        |  |  |
|                                                   |                                                                                                                                                                                               | CHECKED:                          | DATE:                   |        |  |  |
| TORONTO, ONTARIO                                  | THESE DRAWINGS AND SPECIFICATIONS ARE THE PROPERTY OF EDAC INCAND SHALL NOT BE REPRODUCED,OR COPIED OR USED AS THE BASIS FOR THE MANUFACTURE OR SALE OF APPARATUS WITHOUT WRITTEN PERMISSION. | SCALE: NTS                        | SHEET :                 | 3 OF 3 |  |  |
|                                                   |                                                                                                                                                                                               | DRAWING NUMBER                    | •                       | ISSUE  |  |  |
| YOUR CONNECTION TO QUALITY & SERVICE              |                                                                                                                                                                                               | 342 Assembly                      |                         | 1      |  |  |