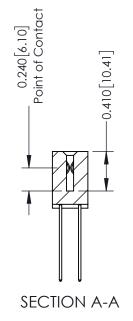

Mounting Option 01-No Mounting Lugs **Contact Detail** 

541-Wire Wrap .025 Sq.(0.64 Sq.) - Tail LG=.760(19.30) .100 [2.54] Contact Spacing x .200 [5.08] Row Spacing

THIS IS A C.A.D. GENERATED DRAWING DO NOT MAKE MANUAL REVISIONS TO MAS

THIS IS A C.A.D. GENERATED DRAWING DO NOT MAKE MANUAL REVISIONS TO MASTER. ISSUE NUMBER

ORIGINAL

1

| 342 / 392 Series Card Edge Connector<br>Contact Bend Detail |                                                                                                                                                                                                 | ACAD REFERENCE NO. 342 ENG MASTER |             |                  |        |  |
|-------------------------------------------------------------|-------------------------------------------------------------------------------------------------------------------------------------------------------------------------------------------------|-----------------------------------|-------------|------------------|--------|--|
|                                                             |                                                                                                                                                                                                 | DRAWN:                            | J.LEE       | DATE: OCT. 06/09 |        |  |
|                                                             |                                                                                                                                                                                                 | CHECKED:                          |             | DATE:            |        |  |
| TORONTO, ONTARIO                                            | THESE DRAWINGS AND SPECIFICATIONS ARE THE PROPERTY OF EDAC INC.,AND SHALL NOT BE REPRODUCED,OR COPIED OR USED AS THE BASIS FOR THE MANUFACTURE OR SALE OF APPARATUS WITHOUT WRITTEN PERMISSION. | SCALE:                            | NTS         | SHEET :          | 2 OF 3 |  |
|                                                             |                                                                                                                                                                                                 | DRAWING                           | NUMBER      |                  | ISSUE  |  |
| YOUR CONNECTION TO QUALITY & SERVICE                        |                                                                                                                                                                                                 | 3                                 | 42 Assembly |                  | 1      |  |