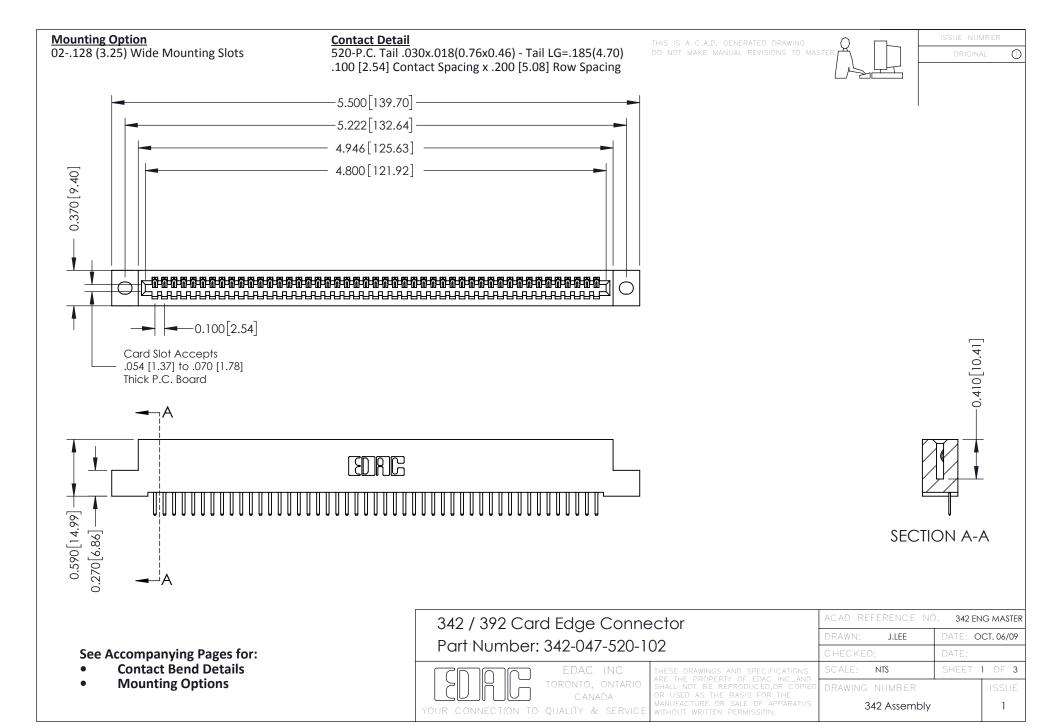

THIS IS A C.A.D. GENERATED DRAWING DO NOT MAKE MANUAL REVISIONS TO MASTER. ISSUE NUMBER

ORIGINAL

1



| 342 / 392 Series Card Edge Connector<br>Contact Bend Detail |                                                                                                                                                                                                  | ACAD REFERENCE NO. 342 ENG MASTER |             |                  |        |
|-------------------------------------------------------------|--------------------------------------------------------------------------------------------------------------------------------------------------------------------------------------------------|-----------------------------------|-------------|------------------|--------|
|