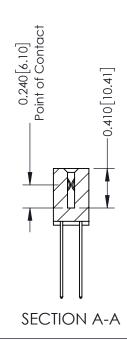

**Mounting Option** 07-M3-0.5 Metric Threaded Inserts **Contact Detail** 

544-Wire Wrap .050x.025(1.27x0.64) - Tail LG=.760(19.30) DO NOT MAKE MANUAL REVISIONS TO MASTER .100 [2.54] Contact Spacing x .200 [5.08] Row Spacing

342 Assembly

THIS IS A C.A.D. GENERATED DRAWING DO NOT MAKE MANUAL REVISIONS TO MASTER. ISSUE NUMBER

ORIGINAL

1

| 342 / 392 Series Card Edge Connector<br>Contact Bend Detail |                                                                                                                                                                                                  | ACAD REFERENCE NO. 342 ENG MASTER |             |                  |        |
|-------------------------------------------------------------|--------------------------------------------------------------------------------------------------------------------------------------------------------------------------------------------------|-----------------------------------|-------------|------------------|--------|
|                                                             |                                                                                                                                                                                                  | DRAWN:                            | J.LEE       | DATE: OCT. 06/09 |        |
|                                                             |                                                                                                                                                                                                  | CHECKED:                          |             | DATE:            |        |
| TORONTO, ONTARIO                                            | THESE DRAWINGS AND SPECIFICATIONS ARE THE PROPERTY OF EDAC INC. AND SHALL NOT BE REPRODUCED, OR COPIED OR USED AS THE BASIS FOR THE MANUFACTURE OR SALE OF APPARATUS WITHOUT WRITTEN PERMISSION. | SCALE:                            | NTS         | SHEET :          | 2 OF 3 |
|                                                             |                                                                                                                                                                                                  | DRAWING                           | NUMBER      |                  | ISSUE  |
| YOUR CONNECTION TO QUALITY & SERVICE                        |                                                                                                                                                                                                  | 3                                 | 42 Assembly |                  | 1      |