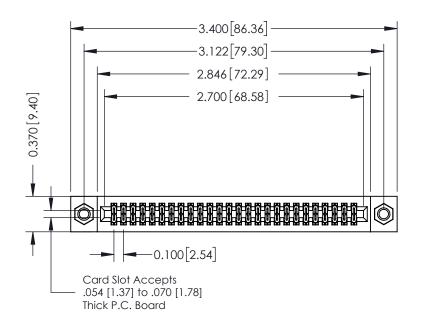

## **See Accompanying Pages for:**

- **Contact Bend Details**
- **Mounting Options**

342 / 392 Card Edge Connector Part Number: 342-052-544-207

YOUR CONNECTION TO QUALITY & SERVICE

342 ENG MASTER J.LEE DATE: OCT. 06/09 SHEET 1 OF 3

342 Assembly

THIS IS A C.A.D. GENERATED DRAWING DO NOT MAKE MANUAL REVISIONS TO MASTER. ISSUE NUMBER

ORIGINAL

1

| 342 / 392 Series Card Edge Connector<br>Contact Bend Detail |                                                                                                                                                                                                  | ACAD REFERENCE NO. 342 ENG MASTER |             |                  |        |
|-------------------------------------------------------------|--------------------------------------------------------------------------------------------------------------------------------------------------------------------------------------------------|-----------------------------------|-------------|------------------|--------|
|                                                             |                                                                                                                                                                                                  | DRAWN:                            | J.LEE       | DATE: OCT. 06/09 |        |
|                                                             |                                                                                                                                                                                                  | CHECKED:                          |             | DATE:            |        |
| TORONTO, ONTARIO                                            | THESE DRAWINGS AND SPECIFICATIONS ARE THE PROPERTY OF EDAC INC. AND SHALL NOT BE REPRODUCED, OR COPIED OR USED AS THE BASIS FOR THE MANUFACTURE OR SALE OF APPARATUS WITHOUT WRITTEN PERMISSION. | SCALE:                            | NTS         | SHEET :          | 2 OF 3 |
|                                                             |                                                                                                                                                                                                  | DRAWING                           | NUMBER      |                  | ISSUE  |
| YOUR CONNECTION TO QUALITY & SERVICE                        |                                                                                                                                                                                                  | 3                                 | 42 Assembly |                  | 1      |