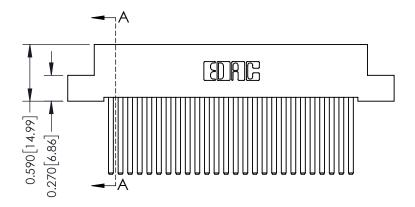

342 Assembly

THIS IS A C.A.D. GENERATED DRAWING DO NOT MAKE MANUAL REVISIONS TO MASTER. ISSUE NUMBER

ORIGINAL

1

| 342 / 392 Series Card Edge Connector<br>Contact Bend Detail |                                                                                                                                                                                                  | ACAD REFERENCE NO. 342 ENG MASTER |             |                  |        |
|-------------------------------------------------------------|--------------------------------------------------------------------------------------------------------------------------------------------------------------------------------------------------|-----------------------------------|-------------|------------------|--------|
|                                                             |                                                                                                                                                                                                  | DRAWN:                            | J.LEE       | DATE: OCT. 06/09 |        |
|                                                             |                                                                                                                                                                                                  | CHECKED:                          |             | DATE:            |        |
| TORONTO, ONTARIO                                            | THESE DRAWINGS AND SPECIFICATIONS ARE THE PROPERTY OF EDAC INC. AND SHALL NOT BE REPRODUCED, OR COPIED OR USED AS THE BASIS FOR THE MANUFACTURE OR SALE OF APPARATUS WITHOUT WRITTEN PERMISSION. | SCALE:                            | NTS         | SHEET :          | 2 OF 3 |
|                                                             |                                                                                                                                                                                                  | DRAWING                           | NUMBER      |                  | ISSUE  |
| YOUR CONNECTION TO QUALITY & SERVICE                        |                                                                                                                                                                                                  | 3                                 | 42 Assembly |                  | 1      |