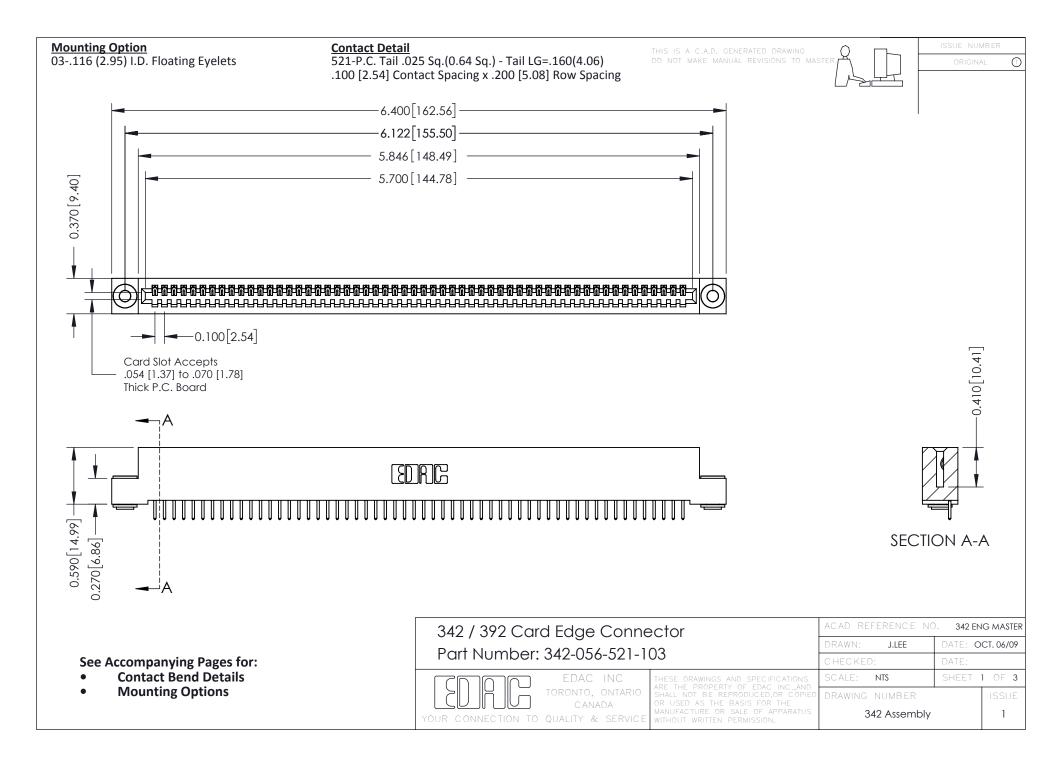

THIS IS A C.A.D. GENERATED DRAWING DO NOT MAKE MANUAL REVISIONS TO MASTER. ISSUE NUMBER

ORIGINAL

1



| 342 / 392 Series Card Edge Connector<br>Contact Bend Detail |                                                                                                                                                                                                  | ACAD REFERENCE NO. 342 ENG MASTER |             |                  |        |
|-------------------------------------------------------------|--------------------------------------------------------------------------------------------------------------------------------------------------------------------------------------------------|-----------------------------------|-------------|------------------|--------|
|