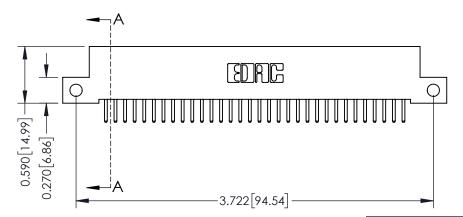

342 Assembly

THIS IS A C.A.D. GENERATED DRAWING DO NOT MAKE MANUAL REVISIONS TO MASTER. ISSUE NUMBER

ORIGINAL

1

| 342 / 392 Series Card Edge Connector<br>Contact Bend Detail |                                                                                                                                   | ACAD REFERENCE NO. 342 ENG MASTER |             |                  |        |
|-------------------------------------------------------------|-----------------------------------------------------------------------------------------------------------------------------------|-----------------------------------|-------------|------------------|--------|
|                                                             |                                                                                                                                   | DRAWN:                            | J.LEE       | DATE: OCT. 06/09 |        |
|                                                             |                                                                                                                                   | CHECKED:                          |             | DATE:            |        |
| EDAC INC                                                    | ARE THE PROPERTY OF EDAC INC.,AND SHALL NOT BE REPRODUCED,OR COPIED OR USED AS THE BASIS FOR THE MANUFACTURE OR SALE OF APPARATUS | SCALE:                            | NTS         | SHEET :          | 2 OF 3 |
| TORONTO, ONTARIO                                            |                                                                                                                                   | DRAWING                           | NUMBER      |                  | ISSUE  |
| YOUR CONNECTION TO QUALITY & SERVICE                        |                                                                                                                                   | 3                                 | 42 Assembly |                  | 1      |