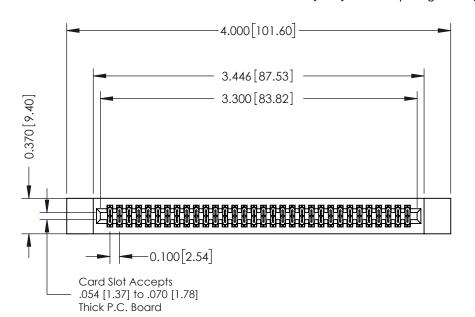

## **See Accompanying Pages for:**

- **Contact Bend Details**
- **Mounting Options**

342 / 392 Card Edge Connector Part Number: 342-064-520-212

YOUR CONNECTION TO QUALITY & SERVICE

| ACAD REFERENCE NO. 342 ENG MASTER |                  |  |  |  |
|-----------------------------------|------------------|--|--|--|
| DRAWN: J.LEE                      | DATE: OCT. 06/09 |  |  |  |
| CHECKED:                          | DATE:            |  |  |  |
| SCALE: NTS                        | SHEET 1 OF 3     |  |  |  |
| DRAWING NUMBER                    | ISSUE            |  |  |  |