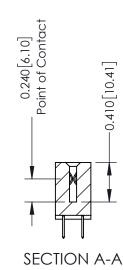

**Mounting Option** 

12-.128 (3.25) Dia. Side Mounting Holes

**Contact Detail** 

520-P.C. Tail .030x.018(0.76x0.46) - Tail LG=.185(4.70) .100 [2.54] Contact Spacing x .200 [5.08] Row Spacing