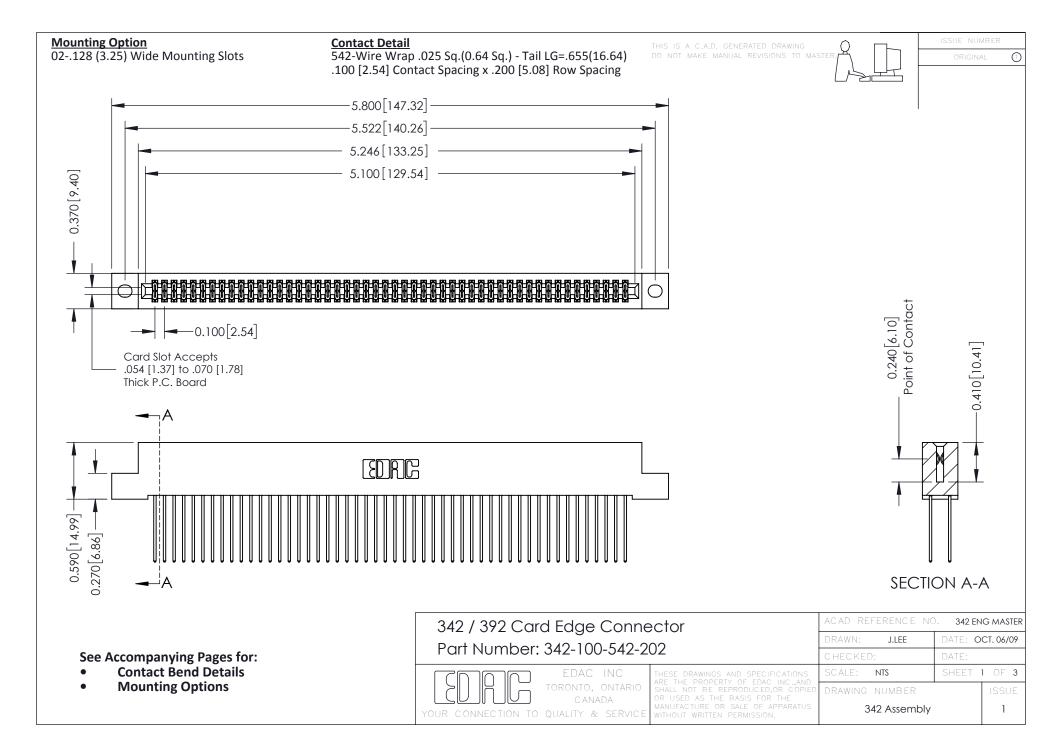

THIS IS A C.A.D. GENERATED DRAWING DO NOT MAKE MANUAL REVISIONS TO MASTER. ISSUE NUMBER

ORIGINAL

1



| 342 / 392 Series Card Edge Connector<br>Contact Bend Detail |                                                                                                                                                                                                  | ACAD REFERENCE NO. 342 ENG MASTER |             |                  |        |
|-------------------------------------------------------------|--------------------------------------------------------------------------------------------------------------------------------------------------------------------------------------------------|-----------------------------------|-------------|------------------|--------|
|