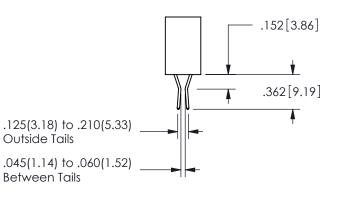

THIS IS A C.A.D. GENERATED DRAWING DO NOT MAKE MANUAL REVISIONS TO MASTER.

ISSUE NUMBER

ORIGINAL

1

**Contact Dimensions:** 524-P.C. Tail .018 Sq.(0.46 Sq.) - Tail LG=.175(4.45) .100 (2.54) Contact Spacing x .200 (5.08) Row Spacing

345/395 SERIES CARD EDGE CONNECTOR CONTACT CODE 555,556,558,559,560 DIMENSIONS

YOUR CONNECTION TO QUALITY & SERVICE

**EDAC INC** TORONTO, ONTARIO CANADA

THESE DRAWINGS AND SPECIFICATIONS ARE THE PROPERTY OF EDAC INC.,AND SHALL NOT BE REPRODUCED, OR COPIED OR USED AS THE BASIS FOR THE MANUFACTURE OR SALE OF APPARATUS WITHOUT WRITTEN PERMISSION.

| ACAD REFERENCE NO.  | 345-ENG-MASTER   |
|---------------------|------------------|
| DRAWN: R.STA.MONICA | DATE:MAY.16/2017 |
| CHECKED:            | DATE:            |
| SCALE: 1:1          | SHEET 2 OF 2     |
| DRAWING NUMBER      | ISSUE            |
| 345-ENG-MASTER      | 1                |