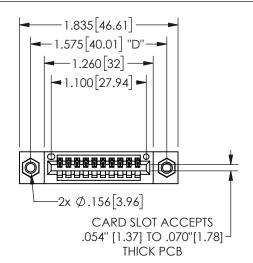

## 345/395 SERIES CARD EDGE CONNECTOR PART NUMBER: 345-010-524-407

YOUR CONNECTION TO QUALITY & SERVICE

**EDAC INC** TORONTO, ONTARIO CANADA

THESE DRAWINGS AND SPECIFICATIONS ARE THE PROPERTY OF EDAC INC.,AND SHALL NOT BE REPRODUCED, OR COPIED OR USED AS THE BASIS FOR THE MANUFACTURE OR SALE OF APPARATUS WITHOUT WRITTEN PERMISSION.

| OLOHOT ( / (        |                |    |
|---------------------|----------------|----|
| ACAD REFERENCE NO.  | 345-ENG-MASTER |    |
| DRAWN: R.STA.MONICA | DATEMAY.16/20  | 17 |
| CHECKED:            | DATE:          |    |
| SCALE: NTS          | SHEET 1 OF     | 2  |
| DRAWING NUMBER      | ISSU           | E  |
| 345-ENG-MASTER      | 1              |    |
|                     |                |    |