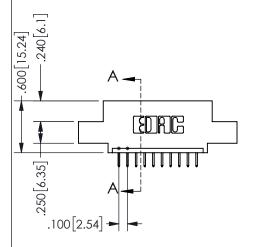

## 345/395 SERIES CARD EDGE CONNECTOR PART NUMBER: 345-010-524-407

YOUR CONNECTION TO QUALITY & SERVICE

**EDAC INC** TORONTO, ONTARIO CANADA

THESE DRAWINGS AND SPECIFICATIONS ARE THE PROPERTY OF EDAC INC.,AND SHALL NOT BE REPRODUCED, OR COPIED OR USED AS THE BASIS FOR THE MANUFACTURE OR SALE OF APPARATUS WITHOUT WRITTEN PERMISSION.

| OLOHOT ( / (        |                |    |
|---------------------|----------------|----|
| ACAD REFERENCE NO.  | 345-ENG-MASTER |    |
| DRAWN: R.STA.MONICA | DATEMAY.16/20  | 17 |
| CHECKED:            | DATE:          |    |
| SCALE: NTS          | SHEET 1 OF     | 2  |
| DRAWING NUMBER      | ISSU           | E  |
| 345-ENG-MASTER      | 1              |    |
|                     |                |    |

SECTION A-A

ISSUE NUMBER ORIGINAL

1

**Contact Code 558** 

Contact Code 559

**Contact Code 560** 

INSULATOR MATERIAL: THERMOPLASTIC POLYESTER, UL 94V-0 DAP MATERIAL AVAILABLE UPON REQUEST

CONTACT MATERIAL; COPPER ALLOY CONTACT PLATING: GOLD ON THE MATING AREA, TIN PLATING ON THE CONTACT TAILS, NICKEL UNDERPLATE