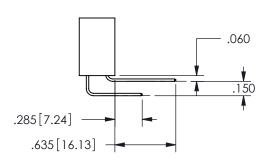

THIS IS A C.A.D. GENERATED DRAWING DO NOT MAKE MANUAL REVISIONS TO MASTER.

ISSUE NUMBER

ORIGINAL

1

**Contact Dimensions:** 524-P.C. Tail .018 Sq.(0.46 Sq.) - Tail LG=.175(4.45) .100 (2.54) Contact Spacing x .200 (5.08) Row Spacing

345/395 SERIES CARD EDGE CONNECTOR CONTACT CODE 555,556,558,559,560 DIMENSIONS

YOUR CONNECTION TO QUALITY & SERVICE

**EDAC INC** TORONTO, ONTARIO CANADA

THESE DRAWINGS AND SPECIFICATIONS ARE THE PROPERTY OF EDAC INC.,AND SHALL NOT BE REPRODUCED, OR COPIED OR USED AS THE BASIS FOR THE MANUFACTURE OR SALE OF APPARATUS WITHOUT WRITTEN PERMISSION.

| ACAD REFERENCE NO.  | 345-ENG-MASTER   |
|---------------------|------------------|
| DRAWN: R.STA.MONICA | DATE:MAY.16/2017 |
| CHECKED:            | DATE:            |
| SCALE: 1:1          | SHEET 2 OF 2     |
| DRAWING NUMBER      | ISSUE            |
| 345-ENG-MASTER      | 1                |