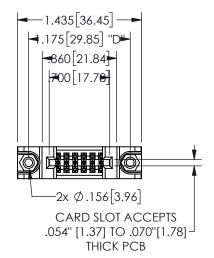

THESE DRAWINGS AND SPECIFICATIONS ARE THE PROPERTY OF EDAC INC.,AND

.370 [9.4]

.330[8.38]

CARD SLOT

.150 [3.81] -

ISSUE NUMBER ORIGINAL

1

**Contact Code 558** 