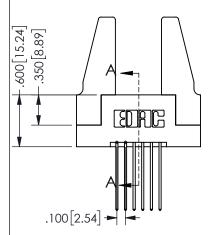

Contact Dimensions: 541-Wire Wrap .025 Sq.(0.64 Sq.) - Tail LG=.750(19.05) .100 (2.54) Contact Spacing x .200 (5.08) Row Spacing

345/395 SERIES CARD EDGE CONNECTOR PART NUMBER: 345-012-541-288

YOUR CONNECTION TO QUALITY & SERVICE