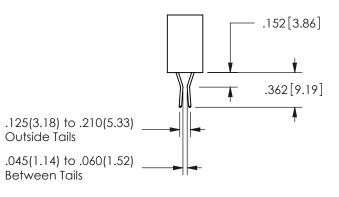

Contact Dimensions: 541-Wire Wrap .025 Sq.(0.64 Sq.) - Tail LG=.750(19.05) .100 (2.54) Contact Spacing x .200 (5.08) Row Spacing

345/395 SERIES CARD EDGE CONNECTOR PART NUMBER: 345-012-541-288

YOUR CONNECTION TO QUALITY & SERVICE

345/395 SERIES CARD EDGE CONNECTOR CONTACT CODE 555,556,558,559,560 DIMENSIONS

YOUR CONNECTION TO QUALITY & SERVICE

**EDAC INC** TORONTO, ONTARIO CANADA

THESE DRAWINGS AND SPECIFICATIONS ARE THE PROPERTY OF EDAC INC.,AND SHALL NOT BE REPRODUCED, OR COPIED OR USED AS THE BASIS FOR THE MANUFACTURE OR SALE OF APPARATUS WITHOUT WRITTEN PERMISSION.