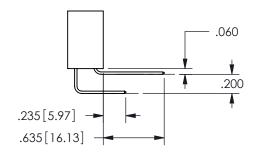

Contact Code 559

**Contact Code 560** 

INSULATOR MATERIAL: THERMOPLASTIC POLYESTER, UL 94V-0

DAP MATERIAL AVAILABLE UPON REQUEST

CONTACT MATERIAL; COPPER ALLOY CONTACT PLATING: GOLD ON THE MATING AREA, TIN PLATING ON THE CONTACT TAILS, NICKEL UNDERPLATE