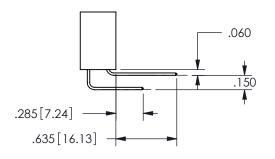

Contact Code 559

**Contact Code 560** 

INSULATOR MATERIAL: THERMOPLASTIC POLYESTER, UL 94V-0

DAP MATERIAL AVAILABLE UPON REQUEST

CONTACT MATERIAL; COPPER ALLOY CONTACT PLATING: GOLD ON THE MATING AREA, TIN PLATING ON THE CONTACT TAILS, NICKEL UNDERPLATE