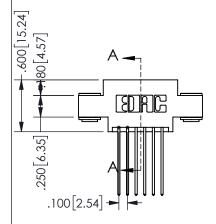

## Contact Dimensions: 541-Wire Wrap .025 Sq.(0.64 Sq.) - Tail LG=.750(19.05) .100 (2.54) Contact Spacing x .200 (5.08) Row Spacing

345/395 SERIES CARD EDGE CONNECTOR PART NUMBER: 345-012-541-803

YOUR CONNECTION TO QUALITY & SERVICE

|  | SECTION A-A         |                  |  |
|--|---------------------|------------------|--|
|  | ACAD REFERENCE NO.  | 345-ENG-MASTER   |  |
|  | DRAWN: R.STA.MONICA | DATE:MAY.16/2017 |  |
|  | CHECKED:            | DATE:            |  |
|  | SCALE: NTS          | SHEET 1 OF 2     |  |
|  | DRAWING NUMBER      | ISSUE            |  |
|  | 345-ENG-MASTER      | 1                |  |