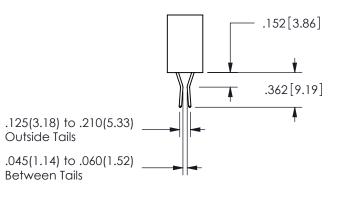

## Contact Dimensions: 541-Wire Wrap .025 Sq.(0.64 Sq.) - Tail LG=.750(19.05) .100 (2.54) Contact Spacing x .200 (5.08) Row Spacing

345/395 SERIES CARD EDGE CONNECTOR PART NUMBER: 345-012-541-803

YOUR CONNECTION TO QUALITY & SERVICE

DAP MATERIAL AVAILABLE UPON REQUEST

CONTACT MATERIAL; COPPER ALLOY CONTACT PLATING: GOLD ON THE MATING AREA, TIN PLATING ON THE CONTACT TAILS, NICKEL UNDERPLATE

345/395 SERIES CARD EDGE CONNECTOR CONTACT CODE 555,556,558,559,560 DIMENSIONS