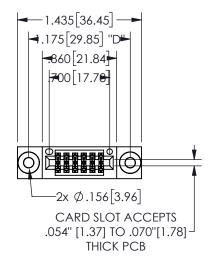

## Contact Dimensions: 541-Wire Wrap .025 Sq.(0.64 Sq.) - Tail LG=.750(19.05) .100 (2.54) Contact Spacing x .200 (5.08) Row Spacing

345/395 SERIES CARD EDGE CONNECTOR PART NUMBER: 345-012-541-803

YOUR CONNECTION TO QUALITY & SERVICE

|  | SECTION A-A         |                  |  |
|--|---------------------|------------------|--|
|  | ACAD REFERENCE NO.  | 345-ENG-MASTER   |  |
|  | DRAWN: R.STA.MONICA | DATE:MAY.16/2017 |  |
|  | CHECKED:            | DATE:            |  |
|  | SCALE: NTS          | SHEET 1 OF 2     |  |
|  | DRAWING NUMBER      | ISSUE            |  |
|  | 345-ENG-MASTER      | 1                |  |