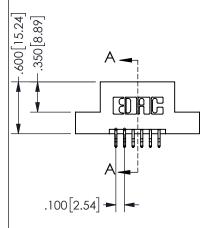

## 345/395 SERIES CARD EDGE CONNECTOR PART NUMBER: 345-012-556-207

YOUR CONNECTION TO QUALITY & SERVICE

**EDAC INC** TORONTO, ONTARIO CANADA

THESE DRAWINGS AND SPECIFICATIONS ARE THE PROPERTY OF EDAC INC.,AND SHALL NOT BE REPRODUCED, OR COPIED OR USED AS THE BASIS FOR THE MANUFACTURE OR SALE OF APPARATUS WITHOUT WRITTEN PERMISSION.

|  | 3LCHON / ( / )      |                 |       |  |
|--|---------------------|-----------------|-------|--|
|  | ACAD REFERENCE NO.  | 345-ENG-MASTER  |       |  |
|  | DRAWN: R.STA.MONICA | DATEMAY.16/2017 |       |  |
|  | CHECKED:            | DATE:           |       |  |
|  | SCALE: NTS          | SHEET           | OF 2  |  |
|  | DRAWING NUMBER      |                 | ISSUE |  |
|  | 345-ENG-MASTER      |                 | 1     |  |
|  |                     |                 |       |  |