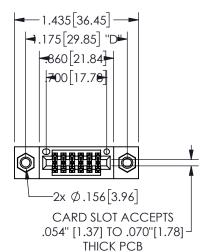

## 345/395 SERIES CARD EDGE CONNECTOR PART NUMBER: 345-012-556-207

YOUR CONNECTION TO QUALITY & SERVICE

**EDAC INC** TORONTO, ONTARIO CANADA

THESE DRAWINGS AND SPECIFICATIONS ARE THE PROPERTY OF EDAC INC.,AND SHALL NOT BE REPRODUCED, OR COPIED OR USED AS THE BASIS FOR THE MANUFACTURE OR SALE OF APPARATUS WITHOUT WRITTEN PERMISSION.

|  | 3LCHON / ( / )      |                 |       |  |
|--|---------------------|-----------------|-------|--|
|  | ACAD REFERENCE NO.  | 345-ENG-MASTER  |       |  |
|  | DRAWN: R.STA.MONICA | DATEMAY.16/2017 |       |  |
|  | CHECKED:            | DATE:           |       |  |
|  | SCALE: NTS          | SHEET           | OF 2  |  |
|  | DRAWING NUMBER      |                 | ISSUE |  |
|  | 345-ENG-MASTER      |                 | 1     |  |
|  |                     |                 |       |  |