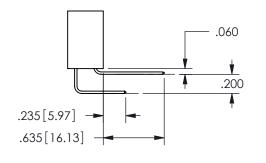

## <u>Contact Dimensions:</u> 556-Extender Board Bend (Code 520 Contacts) See Sheet 2 for Contact Code 555, 556, 558, 559, 560 **Dimensions**

.160 4.06 .330[8.38] POINT OF CARD SLOT CONTACT

SECTION A-A

ISSUE NUMBER ORIGINAL

1

**Contact Code 558** 

Contact Code 559

**Contact Code 560** 

INSULATOR MATERIAL: THERMOPLASTIC POLYESTER, UL 94V-0

DAP MATERIAL AVAILABLE UPON REQUEST

CONTACT MATERIAL; COPPER ALLOY CONTACT PLATING: GOLD ON THE MATING AREA, TIN PLATING ON THE CONTACT TAILS, NICKEL UNDERPLATE

345/395 SERIES CARD EDGE CONNECTOR CONTACT CODE 555,556,558,559,560 DIMENSIONS