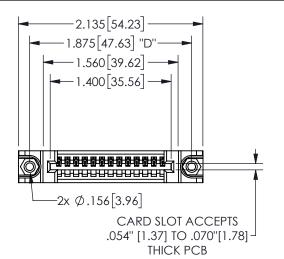

## <u>Contact Dimensions:</u> 541-Wire Wrap .025 Sq.(0.64 Sq.) - Tail LG=.750(19.05) .100 (2.54) Contact Spacing x .200 (5.08) Row Spacing

.370 9.4

.330[8.38]

CARD SLOT

345/395 SERIES CARD EDGE CONNECTOR PART NUMBER: 345-013-541-488