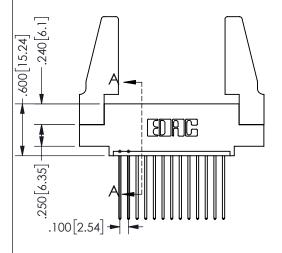

## <u>Contact Dimensions:</u> 541-Wire Wrap .025 Sq.(0.64 Sq.) - Tail LG=.750(19.05) .100 (2.54) Contact Spacing x .200 (5.08) Row Spacing

.370 9.4

.330[8.38]

CARD SLOT

345/395 SERIES CARD EDGE CONNECTOR PART NUMBER: 345-013-541-488