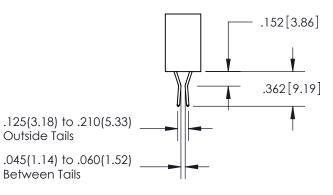

ISSUE NUMBER ORIGINAL

1

**Contact Code 558** 

Contact Code 559

**Contact Code 560** 

- INSULATOR MATERIAL: THERMOPLASTIC POLYESTER, UL 94V-0
- DAP MATERIAL AVAILABLE UPON REQUEST
- CONTACT MATERIAL; COPPER ALLOY

CONTACT PLATING: GOLD ON THE MATING AREA, TIN PLATING ON THE CONTACT TAILS, NICKEL UNDERPLATE

\*FOR ALL OTHER SPECIFICATIONS REFER TO SHEET 3\*

## 345/395 SERIES CARD EDGE CONNECTOR CONTACT CODE 555,556,558,559,560 DIMENSIONS

YOUR CONNECTION TO QUALITY & SERVICE

**EDAC INC** TORONTO, ONTARIO CANADA

THESE DRAWINGS AND SPECIFICATIONS ARE THE PROPERTY OF EDAC INC.,AND SHALL NOT BE REPRODUCED, OR COPIED OR USED AS THE BASIS FOR THE MANUFACTURE OR SALE OF APPARATUS WITHOUT WRITTEN PERMISSION.