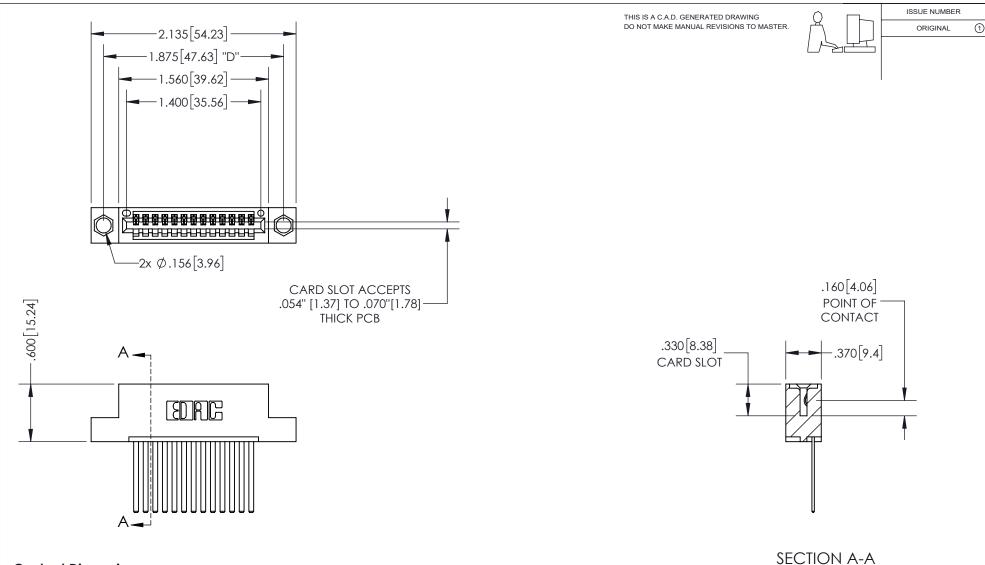

**Contact Dimensions:** 544-Wire Wrap .050x.025(1.27x0.64) - Tail LG=.750(19.05) .100 (2.54) Contact Spacing x .200 (5.08) Row Spacing

INSULATOR MATERIAL: THERMOPLASTIC PBT, UL 94V-0 CONTACT MATERIAL; COPPER TIN ALLOY CONTACT PLATING: GOLD ON THE MATING AREA, TIN PLATING ON THE CONTACT TAILS, NICKEL UNDERPLATE

345/395 SERIES CARD EDGE CONNECTOR PART NUMBER: 345-013-544-104

YOUR CONNECTION TO QUALITY & SERVICE

**EDAC INC** TORONTO, ONTARIO CANADA

THESE DRAWINGS AND SPECIFICATIONS ARE THE PROPERTY OF EDAC INC.,AND SHALL NOT BE REPRODUCED, OR COPIED OR USED AS THE BASIS FOR THE MANUFACTURE OR SALE OF APPARATUS WITHOUT WRITTEN PERMISSION.