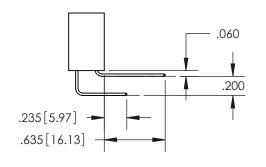

ISSUE NUMBER ORIGINAL

1

**Contact Code 558** 

Contact Code 559

**Contact Code 560** 

- INSULATOR MATERIAL: THERMOPLASTIC POLYESTER, UL 94V-0
- DAP MATERIAL AVAILABLE UPON REQUEST
- CONTACT MATERIAL; COPPER ALLOY

CONTACT PLATING: GOLD ON THE MATING AREA, TIN PLATING ON THE CONTACT TAILS, NICKEL UNDERPLATE

\*FOR ALL OTHER SPECIFICATIONS REFER TO SHEET 3\*