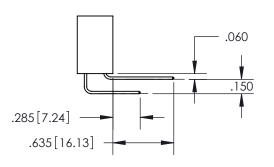

ISSUE NUMBER ORIGINAL

1

**Contact Code 558** 

Contact Code 559

**Contact Code 560** 

- INSULATOR MATERIAL: THERMOPLASTIC POLYESTER, UL 94V-0
- DAP MATERIAL AVAILABLE UPON REQUEST
- CONTACT MATERIAL; COPPER ALLOY

CONTACT PLATING: GOLD ON THE MATING AREA, TIN PLATING ON THE CONTACT TAILS, NICKEL UNDERPLATE

\*FOR ALL OTHER SPECIFICATIONS REFER TO SHEET 3\*