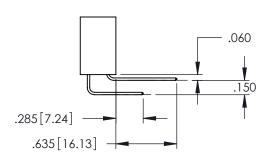

.107 [2.72] .082 [2.08] .157 [4] .232 [5.89] .125(3.18) to .210(5.33) .125(3.18) to .210(5.33) Outside Tails Outside Tails .045(1.14) to .060(1.52) .045(1.14) to .060(1.52) Between Tails Between Tails **Contact Code 555 Contact Code 556** 

345/395 SERIES CARD EDGE CONNECTOR CONTACT CODE 555,556,558,559,560 DIMENSIONS

YOUR CONNECTION TO QUALITY & SERVICE

|   | ACAD REFERENCE NO. 345-ENG-MASTER |                          |  |  |
|---|-----------------------------------|--------------------------|--|--|
|   | DRAWN: R.STA.MONICA               | DATE: <b>MAY.16/2017</b> |  |  |
|   | CHECKED:                          | DATE:                    |  |  |
|   | SCALE: 1:1                        | SHEET 2 OF 2             |  |  |
| D | DRAWING NUMBER                    | ISSUE                    |  |  |