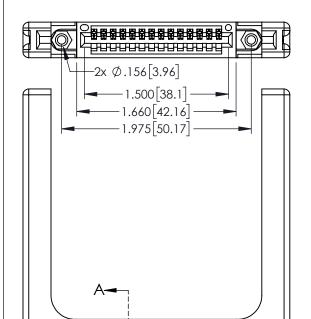

<u>Contact Dimensions:</u>
525-P.C. Tail .018 Sq.(0.46 Sq.) - Tail LG=.150(3.81)
.100 (2.54) Contact Spacing x .200 (5.08) Row Spacing

EDRG

-2.235[56.77]

600 [15.24]

160 [4.06] POINT OF CONTACT CARD SLOT **SECTION A-A** 

- INSULATOR MATERIAL: THERMOPLASTIC PBT BLACK, UL 94V-0
- CONTACT MATERIAL; COPPER TIN ALLOY CONTACT PLATING: GOLD ON THE MATING AREA, TIN PLATING ON THE CONTACT TAILS, NICKEL UNDERPLATE

| 345/395 SERIES CARD EDGE CONNECTOR |
|------------------------------------|
| PART NUMBER: 345-014-525-158       |

YOUR CONNECTION TO QUALITY & SERVICE

| ACAD REFERENCE NO. 345-ENG-MASTER |         |           |  |
|-----------------------------------|---------|-----------|--|
| DRAWN: R.STA.MONICA               | DATE:MA | Y.16/2017 |  |
| CHECKED:                          | DATE:   |           |  |
| SCALE: 1:1                        | SHEET 1 | OF 2      |  |
| DRAWING NUMBER                    |         | ISSUE     |  |
| 345-ENG-MASTER                    | 1       |           |  |