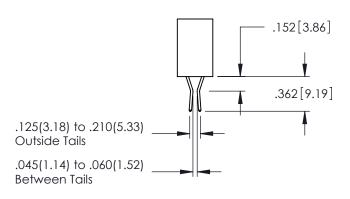

.107 [2.72] .082 [2.08] .157 [4] .232 [5.89] .125(3.18) to .210(5.33) .125(3.18) to .210(5.33) Outside Tails Outside Tails .045(1.14) to .060(1.52) .045(1.14) to .060(1.52) Between Tails Between Tails **Contact Code 555 Contact Code 556** 

**Contact Code 558** 

## **Contact Code 559**

## Contact Code 560

INSULATOR MATERIAL: THERMOPLASTIC POLYESTER, UL 94V-0 DAP MATERIAL AVAILABLE UPON REQUEST

CONTACT MATERIAL; COPPER ALLOY CONTACT PLATING: GOLD ON THE MATING AREA, TIN PLATING ON THE CONTACT TAILS, NICKEL UNDERPLATE

345/395 SERIES CARD EDGE CONNECTOR CONTACT CODE 555,556,558,559,560 DIMENSIONS

YOUR CONNECTION TO QUALITY & SERVICE

|   | ACAD REFERENCE NO. 345-ENG-MASTER |                          |  |  |
|---|-----------------------------------|--------------------------|--|--|
|   | DRAWN: R.STA.MONICA               | DATE: <b>MAY.16/2017</b> |  |  |
|   | CHECKED:                          | DATE:                    |  |  |
|   | SCALE: 1:1                        | SHEET 2 OF 2             |  |  |
| D | DRAWING NUMBER                    | ISSUE                    |  |  |