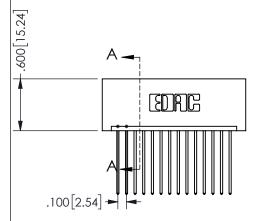

THIS IS A C.A.D. GENERATED DRAWING DO NOT MAKE MANUAL REVISIONS TO MASTER.

ISSUE NUMBER

.160 4.06

ORIGINAL

1

<u>Contact Dimensions:</u>
541-Wire Wrap .025 Sq.(0.64 Sq.) - Tail LG=.750(19.05)
.100 (2.54) Contact Spacing x .200 (5.08) Row Spacing

## 345/395 SERIES CARD EDGE CONNECTOR PART NUMBER: 345-014-541-101

YOUR CONNECTION TO QUALITY & SERVICE

**EDAC INC** TORONTO, ONTARIO CANADA

THESE DRAWINGS AND SPECIFICATIONS ARE THE PROPERTY OF EDAC INC.,AND SHALL NOT BE REPRODUCED, OR COPIED OR USED AS THE BASIS FOR THE MANUFACTURE OR SALE OF APPARATUS WITHOUT WRITTEN PERMISSION.