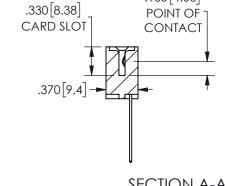

| 3LCTION A-A         |     |                  |       |
|---------------------|-----|------------------|-------|
| ACAD REFERENCE NO.  |     | 345-ENG-MASTER   |       |
| DRAWN: R.STA.MONICA |     | DATE:MAY.16/2017 |       |
| CHECKED:            |     | DATE:            |       |
| SCALE:              | NTS | SHEET            | OF 2  |
| DRAWING NUMBER      |     |                  | ISSUE |
| 345-ENG-MASTER      |     |                  | 1     |

ISSUE NUMBER ORIGINAL

1

**Contact Code 558** 

Contact Code 559

**Contact Code 560** 

INSULATOR MATERIAL: THERMOPLASTIC POLYESTER, UL 94V-0

DAP MATERIAL AVAILABLE UPON REQUEST

CONTACT MATERIAL; COPPER ALLOY CONTACT PLATING: GOLD ON THE MATING AREA, TIN PLATING ON THE CONTACT TAILS, NICKEL UNDERPLATE

345/395 SERIES CARD EDGE CONNECTOR CONTACT CODE 555,556,558,559,560 DIMENSIONS

YOUR CONNECTION TO QUALITY & SERVICE

**EDAC INC** TORONTO, ONTARIO CANADA

THESE DRAWINGS AND SPECIFICATIONS ARE THE PROPERTY OF EDAC INC.,AND SHALL NOT BE REPRODUCED, OR COPIED OR USED AS THE BASIS FOR THE MANUFACTURE OR SALE OF APPARATUS WITHOUT WRITTEN PERMISSION.