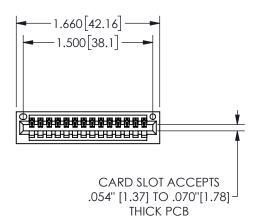

THIS IS A C.A.D. GENERATED DRAWING DO NOT MAKE MANUAL REVISIONS TO MASTER.

ISSUE NUMBER

.160 4.06

ORIGINAL

1

<u>Contact Dimensions:</u>
541-Wire Wrap .025 Sq.(0.64 Sq.) - Tail LG=.750(19.05)
.100 (2.54) Contact Spacing x .200 (5.08) Row Spacing

## 345/395 SERIES CARD EDGE CONNECTOR PART NUMBER: 345-014-541-101

YOUR CONNECTION TO QUALITY & SERVICE

**EDAC INC** TORONTO, ONTARIO CANADA

THESE DRAWINGS AND SPECIFICATIONS ARE THE PROPERTY OF EDAC INC.,AND SHALL NOT BE REPRODUCED, OR COPIED OR USED AS THE BASIS FOR THE MANUFACTURE OR SALE OF APPARATUS WITHOUT WRITTEN PERMISSION.