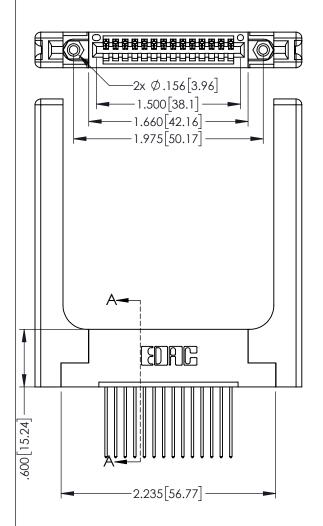

Contact Dimensions: 541-Wire Wrap .025 Sq.(0.64 Sq.) - Tail LG=.750(19.05) .100 (2.54) Contact Spacing x .200 (5.08) Row Spacing

THIS IS A C.A.D. GENERATED DRAWING DO NOT MAKE MANUAL REVISIONS TO MAS

ISSUE NUMBER

ORIGINAL

.160 [4.06] POINT OF CONTACT

.330[8.38] CARD SLOT

1

• INSULATOR MATERIAL: THERMOPLASTIC PBT BLACK, UL 94V-0

 CONTACT MATERIAL; COPPER TIN ALLOY
 CONTACT PLATING: GOLD ON THE MATING AREA, TIN PLATING ON THE CONTACT TAILS, NICKEL UNDERPLATE

| 345/395 SI | ERIES CARD EDG   | E CONNECTOR |
|------------|------------------|-------------|
| PART NUM   | MBER: 345-014-54 | 1-158       |

EDAC INC TORONTO, ONTARIO CANADA

YOUR CONNECTION TO QUALITY & SERVICE

**SECTION A-A** 

**Contact Code 558** 

Contact Code 559

Contact Code 560

INSULATOR MATERIAL: THERMOPLASTIC POLYESTER, UL 94V-0 DAP MATERIAL AVAILABLE UPON REQUEST

CONTACT MATERIAL; COPPER ALLOY CONTACT PLATING: GOLD ON THE MATING AREA, TIN PLATING ON THE CONTACT TAILS, NICKEL UNDERPLATE