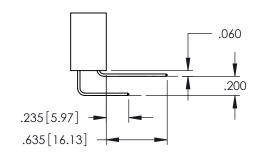

**SECTION A-A** 

**Contact Code 558** 

Contact Code 559

Contact Code 560

INSULATOR MATERIAL: THERMOPLASTIC POLYESTER, UL 94V-0 DAP MATERIAL AVAILABLE UPON REQUEST

CONTACT MATERIAL; COPPER ALLOY CONTACT PLATING: GOLD ON THE MATING AREA, TIN PLATING ON THE CONTACT TAILS, NICKEL UNDERPLATE