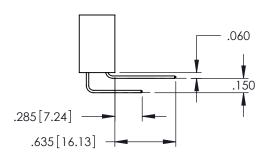

**SECTION A-A** 

**Contact Code 558** 

Contact Code 559

Contact Code 560

INSULATOR MATERIAL: THERMOPLASTIC POLYESTER, UL 94V-0 DAP MATERIAL AVAILABLE UPON REQUEST

CONTACT MATERIAL; COPPER ALLOY CONTACT PLATING: GOLD ON THE MATING AREA, TIN PLATING ON THE CONTACT TAILS, NICKEL UNDERPLATE