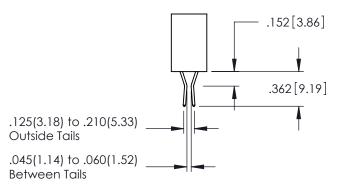

**SECTION A-A** 

**Contact Code 558** 

Contact Code 559

Contact Code 560

INSULATOR MATERIAL: THERMOPLASTIC POLYESTER, UL 94V-0 DAP MATERIAL AVAILABLE UPON REQUEST

CONTACT MATERIAL; COPPER ALLOY CONTACT PLATING: GOLD ON THE MATING AREA, TIN PLATING ON THE CONTACT TAILS, NICKEL UNDERPLATE

345/395 SERIES CARD EDGE CONNECTOR CONTACT CODE 555,556,558,559,560 DIMENSIONS

YOUR CONNECTION TO QUALITY & SERVICE

ACAD REFERENCE NO. 345-ENG-MASTER DATE:MAY.16/2017 DRAWN: R.STA.MONICA 1:1 SHEET 2 OF 2