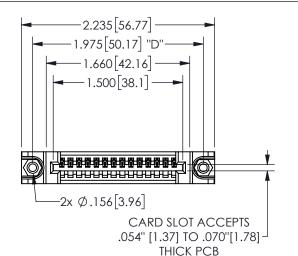

THIS IS A C.A.D. GENERATED DRAWING DO NOT MAKE MANUAL REVISIONS TO MASTER.

ISSUE NUMBER

ORIGINAL

1

Contact Dimensions: 542-Wire Wrap .025 Sq.(0.64 Sq.) - Tail LG=.645(16.38) .100 (2.54) Contact Spacing x .200 (5.08) Row Spacing 345/395 SERIES CARD EDGE CONNECTOR PART NUMBER: 345-014-542-688

CONTACT MATERIAL; COPPER ALLOY CONTACT PLATING: GOLD ON THE MATING AREA, TIN PLATING ON THE CONTACT TAILS, NICKEL UNDERPLATE

345/395 SERIES CARD EDGE CONNECTOR CONTACT CODE 555,556,558,559,560 DIMENSIONS