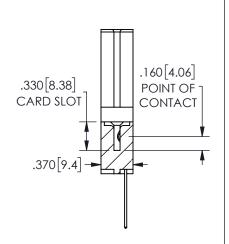

SECTION A-A

ISSUE NUMBER ORIGINAL

1

**Contact Code 558** 

Contact Code 559

Contact Code 560

INSULATOR MATERIAL: THERMOPLASTIC POLYESTER, UL 94V-0

DAP MATERIAL AVAILABLE UPON REQUEST

CONTACT MATERIAL; COPPER ALLOY CONTACT PLATING: GOLD ON THE MATING AREA, TIN PLATING ON THE CONTACT TAILS, NICKEL UNDERPLATE

345/395 SERIES CARD EDGE CONNECTOR CONTACT CODE 555,556,558,559,560 DIMENSIONS