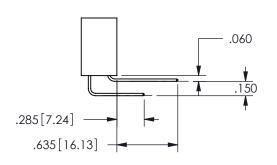

THIS IS A C.A.D. GENERATED DRAWING DO NOT MAKE MANUAL REVISIONS TO MASTER.

ISSUE NUMBER

ORIGINAL

1

Contact Dimensions: 542-Wire Wrap .025 Sq.(0.64 Sq.) - Tail LG=.645(16.38) .100 (2.54) Contact Spacing x .200 (5.08) Row Spacing 345/395 SERIES CARD EDGE CONNECTOR PART NUMBER: 345-014-542-688

CONTACT MATERIAL; COPPER ALLOY CONTACT PLATING: GOLD ON THE MATING AREA, TIN PLATING ON THE CONTACT TAILS, NICKEL UNDERPLATE

345/395 SERIES CARD EDGE CONNECTOR CONTACT CODE 555,556,558,559,560 DIMENSIONS