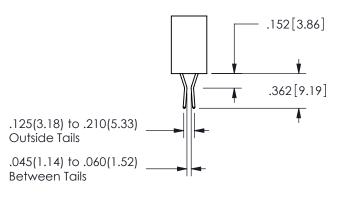

SECTION A-A

ISSUE NUMBER ORIGINAL

1

**Contact Code 558** 

Contact Code 559

Contact Code 560

INSULATOR MATERIAL: THERMOPLASTIC POLYESTER, UL 94V-0

DAP MATERIAL AVAILABLE UPON REQUEST

CONTACT MATERIAL; COPPER ALLOY CONTACT PLATING: GOLD ON THE MATING AREA, TIN PLATING ON THE CONTACT TAILS, NICKEL UNDERPLATE

345/395 SERIES CARD EDGE CONNECTOR CONTACT CODE 555,556,558,559,560 DIMENSIONS