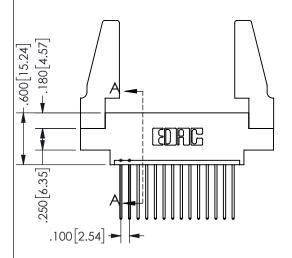

SECTION A-A

ISSUE NUMBER ORIGINAL

1

**Contact Code 558** 

Contact Code 559

Contact Code 560

INSULATOR MATERIAL: THERMOPLASTIC POLYESTER, UL 94V-0

DAP MATERIAL AVAILABLE UPON REQUEST