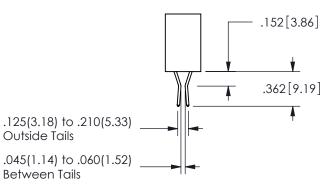

SECTION A-A

ISSUE NUMBER ORIGINAL

1

**Contact Code 558** 

Contact Code 559

Contact Code 560

INSULATOR MATERIAL: THERMOPLASTIC POLYESTER, UL 94V-0 DAP MATERIAL AVAILABLE UPON REQUEST

CONTACT MATERIAL; COPPER ALLOY CONTACT PLATING: GOLD ON THE MATING AREA, TIN PLATING ON THE CONTACT TAILS, NICKEL UNDERPLATE