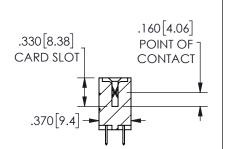

SECTION A-A

ISSUE NUMBER ORIGINAL

1

**Contact Code 558** 

Contact Code 559

Contact Code 560

INSULATOR MATERIAL: THERMOPLASTIC POLYESTER, UL 94V-0 DAP MATERIAL AVAILABLE UPON REQUEST

CONTACT MATERIAL; COPPER ALLOY CONTACT PLATING: GOLD ON THE MATING AREA, TIN PLATING ON THE CONTACT TAILS, NICKEL UNDERPLATE