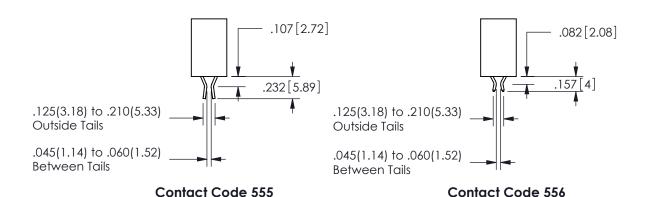

## 345/395 SERIES CARD EDGE CONNECTOR CONTACT CODE 555,556,558,559,560 DIMENSIONS

YOUR CONNECTION TO QUALITY & SERVICE

**EDAC INC** TORONTO, ONTARIO CANADA

THESE DRAWINGS AND SPECIFICATIONS ARE THE PROPERTY OF EDAC INC.,AND SHALL NOT BE REPRODUCED, OR COPIED OR USED AS THE BASIS FOR THE MANUFACTURE OR SALE OF APPARATUS WITHOUT WRITTEN PERMISSION.

SECTION A-A

ISSUE NUMBER ORIGINAL

1

**Contact Code 558** 

Contact Code 559

Contact Code 560

INSULATOR MATERIAL: THERMOPLASTIC POLYESTER, UL 94V-0 DAP MATERIAL AVAILABLE UPON REQUEST

CONTACT MATERIAL; COPPER ALLOY CONTACT PLATING: GOLD ON THE MATING AREA, TIN PLATING ON THE CONTACT TAILS, NICKEL UNDERPLATE