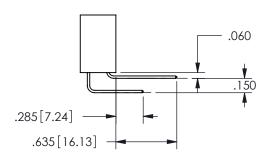

SECTION A-A

ISSUE NUMBER ORIGINAL

1

**Contact Code 558** 

Contact Code 559

Contact Code 560

INSULATOR MATERIAL: THERMOPLASTIC POLYESTER, UL 94V-0 DAP MATERIAL AVAILABLE UPON REQUEST

CONTACT MATERIAL; COPPER ALLOY CONTACT PLATING: GOLD ON THE MATING AREA, TIN PLATING ON THE CONTACT TAILS, NICKEL UNDERPLATE