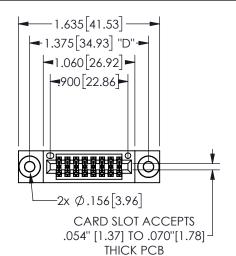

345/395 SERIES CARD EDGE CONNECTOR PART NUMBER: 345-016-520-803

EDNG

EDAC INC TORONTO, ONTARIO CANADA

YOUR CONNECTION TO QUALITY & SERVICE

| THESE DRAWINGS AND SPECIFICATIONS ARE THE PROPERTY OF EDAC INC.,AND SHALL NOT BE REPRODUCED,OR COPIED OR USED AS THE BASIS FOR THE |
|------------------------------------------------------------------------------------------------------------------------------------|
| MANUFACTURE OR SALE OF APPARATUS WITHOUT WRITTEN PERMISSION.                                                                       |

THIS IS A C.A.D. GENERATED DRAWING DO NOT MAKE MANUAL REVISIONS TO MASTER.

ISSUE NUMBER

ORIGINAL

<u>Contact Dimensions:</u>
520-P.C. Tail .030x.018(0.76x0.46) - Tail LG=.175(4.45)
.100 (2.54) Contact Spacing x .200 (5.08) Row Spacing