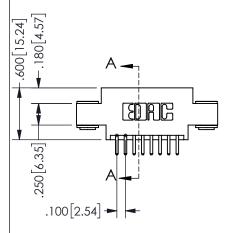

345/395 SERIES CARD EDGE CONNECTOR PART NUMBER: 345-016-520-803

EDNG

EDAC INC TORONTO, ONTARIO CANADA

YOUR CONNECTION TO QUALITY & SERVICE

| THESE DRAWINGS AND SPECIFICATIONS ARE THE PROPERTY OF EDAC INC.,AND SHALL NOT BE REPRODUCED,OR COPIED OR USED AS THE BASIS FOR THE |
|------------------------------------------------------------------------------------------------------------------------------------|
| MANUFACTURE OR SALE OF APPARATUS WITHOUT WRITTEN PERMISSION.                                                                       |

THIS IS A C.A.D. GENERATED DRAWING DO NOT MAKE MANUAL REVISIONS TO MASTER.

ISSUE NUMBER

ORIGINAL

<u>Contact Dimensions:</u>
520-P.C. Tail .030x.018(0.76x0.46) - Tail LG=.175(4.45)
.100 (2.54) Contact Spacing x .200 (5.08) Row Spacing