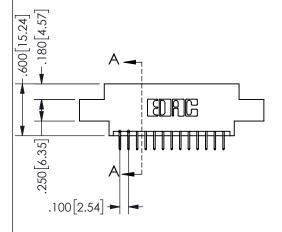

ISSUE NUMBER ORIGINAL

1

**Contact Code 558** 

Contact Code 559

**Contact Code 560** 

INSULATOR MATERIAL: THERMOPLASTIC POLYESTER, UL 94V-0 DAP MATERIAL AVAILABLE UPON REQUEST

CONTACT MATERIAL; COPPER ALLOY CONTACT PLATING: GOLD ON THE MATING AREA, TIN PLATING ON THE CONTACT TAILS, NICKEL UNDERPLATE

345/395 SERIES CARD EDGE CONNECTOR CONTACT CODE 555,556,558,559,560 DIMENSIONS

YOUR CONNECTION TO QUALITY & SERVICE

**EDAC INC** TORONTO, ONTARIO CANADA

THESE DRAWINGS AND SPECIFICATIONS ARE THE PROPERTY OF EDAC INC.,AND SHALL NOT BE REPRODUCED, OR COPIED OR USED AS THE BASIS FOR THE MANUFACTURE OR SALE OF APPARATUS WITHOUT WRITTEN PERMISSION.

| ACAD REFERENCE NO.  | 345-ENG-MASTER   |
|---------------------|------------------|
| DRAWN: R.STA.MONICA | DATE:MAY.16/2017 |
| CHECKED:            | DATE:            |
| SCALE: 1:1          | SHEET 2 OF 2     |
| DRAWING NUMBER      | ISSUE            |
| 345-ENG-MASTER      | 1                |