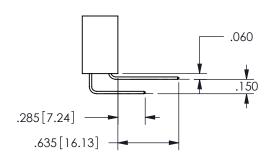

THIS IS A C.A.D. GENERATED DRAWING DO NOT MAKE MANUAL REVISIONS TO MASTER.

ISSUE NUMBER

ORIGINAL

1

<u>Contact Dimensions:</u>
524-P.C. Tail .018 Sq.(0.46 Sq.) - Tail LG=.175(4.45)
.100 (2.54) Contact Spacing x .200 (5.08) Row Spacing

.160 4.06 .330[8.38] POINT OF CARD SLOT CONTACT .370 9.4