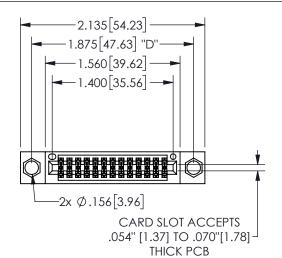

## **SECTION A-A**

345/395 SERIES CARD EDGE CONNECTOR PART NUMBER: 345-026-524-804

YOUR CONNECTION TO QUALITY & SERVICE

**EDAC INC** TORONTO, ONTARIO CANADA

THESE DRAWINGS AND SPECIFICATIONS ARE THE PROPERTY OF EDAC INC., AND SHALL NOT BE REPRODUCED, OR COPIED OR USED AS THE BASIS FOR THE MANUFACTURE OR SALE OF APPARATUS WITHOUT WRITTEN PERMISSION.

| ACAD REFERENCE NO.  | 345-ENG-MASTER |           |
|---------------------|----------------|-----------|
| DRAWN: R.STA.MONICA | DATEMA         | Y.16/2017 |
| CHECKED:            | DATE:          |           |
| SCALE: NTS          | SHEET          | OF 2      |
| DRAWING NUMBER      |                | ISSUE     |
| 345-ENG-MASTER      |                | 1         |
|                     |                |           |