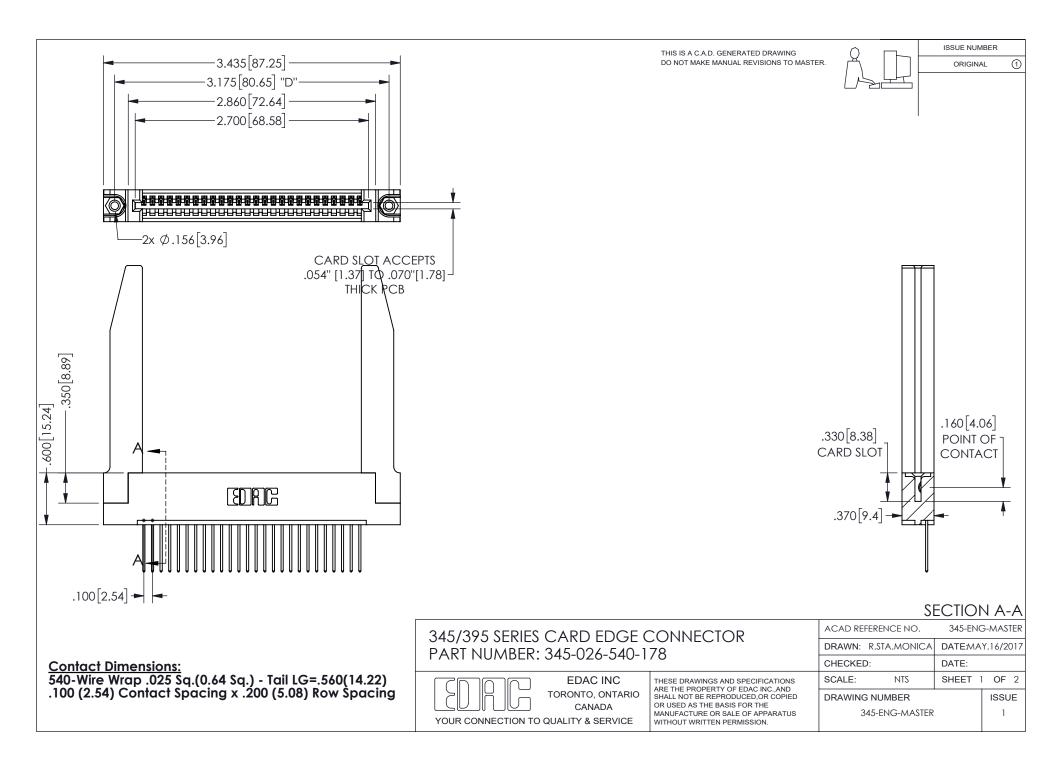

ISSUE NUMBER ORIGINAL

1

**Contact Code 558** 

Contact Code 559

Contact Code 560

INSULATOR MATERIAL: THERMOPLASTIC POLYESTER, UL 94V-0

DAP MATERIAL AVAILABLE UPON REQUEST

CONTACT MATERIAL; COPPER ALLOY

CONTACT PLATING: GOLD ON THE MATING AREA, TIN PLATING ON THE CONTACT TAILS, NICKEL UNDERPLATE

345/395 SERIES CARD EDGE CONNECTOR CONTACT CODE 555,556,558,559,560 DIMENSIONS

YOUR CONNECTION TO QUALITY & SERVICE

**EDAC INC** TORONTO, ONTARIO CANADA

THESE DRAWINGS AND SPECIFICATIONS ARE THE PROPERTY OF EDAC INC.,AND SHALL NOT BE REPRODUCED, OR COPIED OR USED AS THE BASIS FOR THE MANUFACTURE OR SALE OF APPARATUS WITHOUT WRITTEN PERMISSION.

| ACAD REFERENCE NO.  | 345-ENG-MASTER   |
|---------------------|------------------|
| DRAWN: R.STA.MONICA | DATE:MAY.16/2017 |
| CHECKED:            | DATE:            |
| SCALE: 1:1          | SHEET 2 OF 2     |
| DRAWING NUMBER      | ISSUE            |
| 345-FNG-MASTER      | 1                |