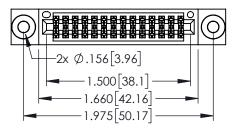

| 345/395 SERIES CARD EDGE CONNECTOR PART NUMBER: 345-028-525-803 |
|-----------------------------------------------------------------|
|                                                                 |

<u>Contact Dimensions:</u>
525-P.C. Tail .018 Sq.(0.46 Sq.) - Tail LG=.150(3.81)
.100 (2.54) Contact Spacing x .200 (5.08) Row Spacing

..330[8.38] CARD SLOT .160[4.06] POINT OF CONTACT

1

- INSULATOR MATERIAL: THERMOPLASTIC PBT BLACK, UL 94V-0
- CONTACT MATERIAL; COPPER TIN ALLOY CONTACT PLATING: GOLD ON THE MATING AREA, TIN PLATING ON THE CONTACT TAILS, NICKEL UNDERPLATE