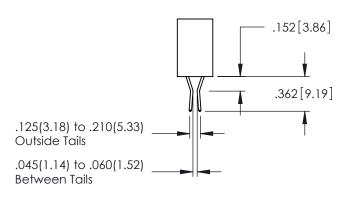

**SECTION A-A** 

345-ENG-MASTER

.107 [2.72] .082 [2.08] .157 [4] .232 [5.89] .125(3.18) to .210(5.33) .125(3.18) to .210(5.33) Outside Tails Outside Tails .045(1.14) to .060(1.52) .045(1.14) to .060(1.52) Between Tails Between Tails **Contact Code 555 Contact Code 556** 

**Contact Code 558** 