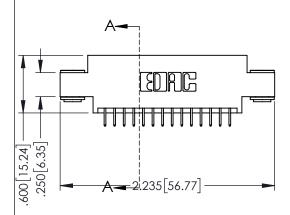

| 345/395 SERIES CARD EDGE CONNECTOR PART NUMBER: 345-028-525-803 |
|-----------------------------------------------------------------|
|                                                                 |

<u>Contact Dimensions:</u>
525-P.C. Tail .018 Sq.(0.46 Sq.) - Tail LG=.150(3.81)
.100 (2.54) Contact Spacing x .200 (5.08) Row Spacing

..330[8.38] CARD SLOT .160[4.06] POINT OF CONTACT

1

- INSULATOR MATERIAL: THERMOPLASTIC PBT BLACK, UL 94V-0
- CONTACT MATERIAL; COPPER TIN ALLOY CONTACT PLATING: GOLD ON THE MATING AREA, TIN PLATING ON THE CONTACT TAILS, NICKEL UNDERPLATE