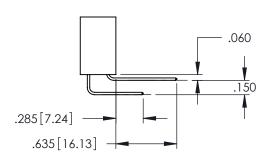

**SECTION A-A** 

345-ENG-MASTER

.107 [2.72] .082 [2.08] .157 [4] .232 [5.89] .125(3.18) to .210(5.33) .125(3.18) to .210(5.33) Outside Tails Outside Tails .045(1.14) to .060(1.52) .045(1.14) to .060(1.52) Between Tails Between Tails **Contact Code 555 Contact Code 556** 

345/395 SERIES CARD EDGE CONNECTOR CONTACT CODE 555,556,558,559,560 DIMENSIONS

YOUR CONNECTION TO QUALITY & SERVICE

|   | ACAD REFERENCE NO   | . 345-ENG-MASTER         |
|---|---------------------|--------------------------|
|   | DRAWN: R.STA.MONICA | DATE: <b>MAY.16/2017</b> |
|   | CHECKED:            | DATE:                    |
|   | SCALE: 1:1          | SHEET 2 OF 2             |
| D | DRAWING NUMBER      | ISSUE                    |