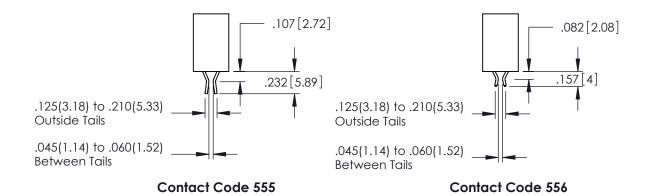

## 345/395 SERIES CARD EDGE CONNECTOR CONTACT CODE 555,556,558,559,560 DIMENSIONS

YOUR CONNECTION TO QUALITY & SERVICE

|   | ACAD REFERENCE NO. 345-ENG-MASTER |                          |  |  |
|---|-----------------------------------|--------------------------|--|--|
|   | DRAWN: R.STA.MONICA               | DATE: <b>MAY.16/2017</b> |  |  |
| • | CHECKED:                          | DATE:                    |  |  |
|   | SCALE: 1:1                        | SHEET 2 OF 2             |  |  |
| D | DRAWING NUMBER                    | ISSUE                    |  |  |

DRAWN: R.STA.MONICA

345-ENG-MASTER

DATE:MAY.16/2017

**Contact Code 558** 

Contact Code 559

**Contact Code 560** 

INSULATOR MATERIAL: THERMOPLASTIC POLYESTER, UL 94V-0

DAP MATERIAL AVAILABLE UPON REQUEST