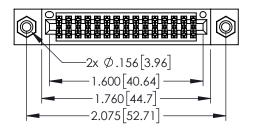

PART NUMBER: 345-030-500-208

345/395 SERIES CARD EDGE CONNECTOR

THESE DRAWINGS AND SPECIFICATIONS ARE THE PROPERTY OF EDAC INC., AND SHALL NOT BE REPRODUCED, OR COPIED OR USED AS THE BASIS FOR THE MANUFACTURE OR SALE OF APPARATUS WITHOUT WRITTEN PERMISSION.

Contact Dimensions: 500-Wire Hole .050x.025(1.27x0.64) - Tail LG=.260(6.60) .100 (2.54) Contact Spacing x .200 (5.08) Row Spacing

THIS IS A C.A.D. GENERATED DRAWING DO NOT MAKE MANUAL REVISIONS TO MAST