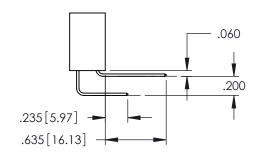

DRAWN: R.STA.MONICA

345-ENG-MASTER

DATE:MAY.16/2017

**Contact Code 558** 

Contact Code 559

**Contact Code 560** 

INSULATOR MATERIAL: THERMOPLASTIC POLYESTER, UL 94V-0

DAP MATERIAL AVAILABLE UPON REQUEST