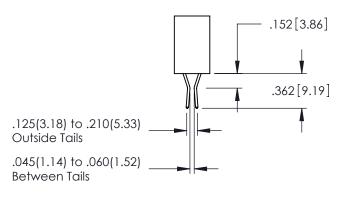

DRAWN: R.STA.MONICA

345-ENG-MASTER

DATE:MAY.16/2017

**Contact Code 558** 

Contact Code 559

**Contact Code 560** 

INSULATOR MATERIAL: THERMOPLASTIC POLYESTER, UL 94V-0

DAP MATERIAL AVAILABLE UPON REQUEST