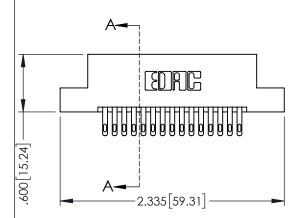

PART NUMBER: 345-030-500-208

345/395 SERIES CARD EDGE CONNECTOR

THESE DRAWINGS AND SPECIFICATIONS ARE THE PROPERTY OF EDAC INC., AND SHALL NOT BE REPRODUCED, OR COPIED OR USED AS THE BASIS FOR THE MANUFACTURE OR SALE OF APPARATUS WITHOUT WRITTEN PERMISSION.

Contact Dimensions: 500-Wire Hole .050x.025(1.27x0.64) - Tail LG=.260(6.60) .100 (2.54) Contact Spacing x .200 (5.08) Row Spacing

THIS IS A C.A.D. GENERATED DRAWING DO NOT MAKE MANUAL REVISIONS TO MAST