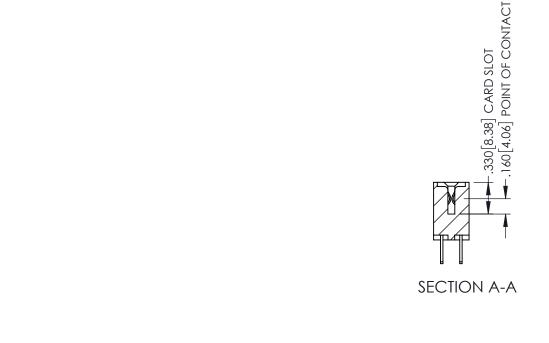

PART NUMBER: 345-030-500-208

345/395 SERIES CARD EDGE CONNECTOR

THESE DRAWINGS AND SPECIFICATIONS ARE THE PROPERTY OF EDAC INC., AND SHALL NOT BE REPRODUCED, OR COPIED OR USED AS THE BASIS FOR THE MANUFACTURE OR SALE OF APPARATUS WITHOUT WRITTEN PERMISSION.

Contact Dimensions: 500-Wire Hole .050x.025(1.27x0.64) - Tail LG=.260(6.60) .100 (2.54) Contact Spacing x .200 (5.08) Row Spacing

THIS IS A C.A.D. GENERATED DRAWING DO NOT MAKE MANUAL REVISIONS TO MAST