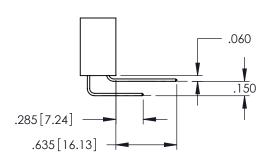

DRAWN: R.STA.MONICA

345-ENG-MASTER

DATE:MAY.16/2017

**Contact Code 558** 

Contact Code 559

**Contact Code 560** 

INSULATOR MATERIAL: THERMOPLASTIC POLYESTER, UL 94V-0

DAP MATERIAL AVAILABLE UPON REQUEST