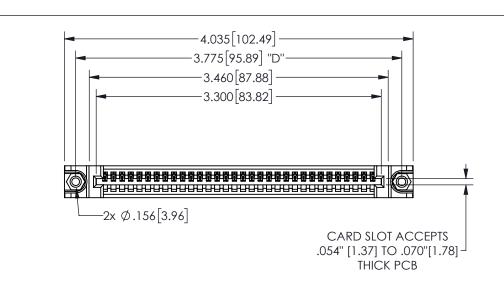

| 345/395 SERIES | CARD EDGE CONNECTOR |
|----------------|---------------------|
| PART NUMBER:   | 345-032-520-188     |

YOUR CONNECTION TO QUALITY & SERVICE

**EDAC INC** TORONTO, ONTARIO CANADA

ARE THE PROPERTY OF EDAC INC.,AND SHALL NOT BE REPRODUCED, OR COPIED OR USED AS THE BASIS FOR THE MANUFACTURE OR SALE OF APPARATUS WITHOUT WRITTEN PERMISSION.

THESE DRAWINGS AND SPECIFICATIONS

| ACAD REFERENCE NO.  |               | 345-ENG-MASTER |           |
|---------------------|---------------|----------------|-----------|
| DRAWN: R.STA.MONICA |               | DATEMA         | Y.16/2017 |
| CHECKED:            |               | DATE:          |           |
| SCALE:              | NTS           | SHEET          | OF 2      |
| DRAWING             | NUMBER        |                | ISSUE     |
| 3                   | 45-ENG-MASTER |                | 1         |
| I                   |               |                | 1         |