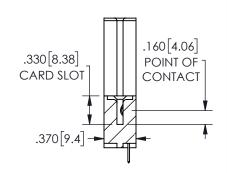

**SECTION A-A** 

ISSUE NUMBER ORIGINAL

1

**Contact Code 558** 

Contact Code 559

**Contact Code 560** 

INSULATOR MATERIAL: THERMOPLASTIC POLYESTER, UL 94V-0 DAP MATERIAL AVAILABLE UPON REQUEST

CONTACT MATERIAL; COPPER ALLOY

CONTACT PLATING: GOLD ON THE MATING AREA, TIN PLATING ON THE CONTACT TAILS, NICKEL UNDERPLATE

## 345/395 SERIES CARD EDGE CONNECTOR CONTACT CODE 555,556,558,559,560 DIMENSIONS

YOUR CONNECTION TO QUALITY & SERVICE

**EDAC INC** TORONTO, ONTARIO CANADA

THESE DRAWINGS AND SPECIFICATIONS ARE THE PROPERTY OF EDAC INC.,AND SHALL NOT BE REPRODUCED, OR COPIED OR USED AS THE BASIS FOR THE MANUFACTURE OR SALE OF APPARATUS WITHOUT WRITTEN PERMISSION.