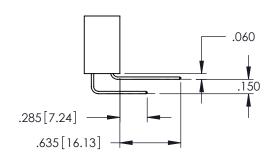

.160[4.06] POINT OF CONTACT CARD SLOT

330[8.38]

**SECTION A-A** 

.107 [2.72] .082 [2.08] .157 [4] .232 [5.89] .125(3.18) to .210(5.33) .125(3.18) to .210(5.33) Outside Tails Outside Tails .045(1.14) to .060(1.52) .045(1.14) to .060(1.52) Between Tails Between Tails **Contact Code 555 Contact Code 556** 