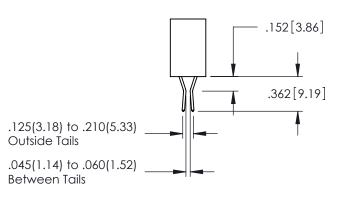

.160[4.06] POINT OF CONTACT CARD SLOT

330[8.38]

**SECTION A-A** 

.107 [2.72] .082 [2.08] .157 [4] .232 [5.89] .125(3.18) to .210(5.33) .125(3.18) to .210(5.33) Outside Tails Outside Tails .045(1.14) to .060(1.52) .045(1.14) to .060(1.52) Between Tails Between Tails **Contact Code 555 Contact Code 556** 

**Contact Code 558** 

## **Contact Code 559**

**Contact Code 560** 

INSULATOR MATERIAL: THERMOPLASTIC POLYESTER, UL 94V-0 DAP MATERIAL AVAILABLE UPON REQUEST

CONTACT MATERIAL; COPPER ALLOY

CONTACT PLATING: GOLD ON THE MATING AREA, TIN PLATING ON THE CONTACT TAILS, NICKEL UNDERPLATE