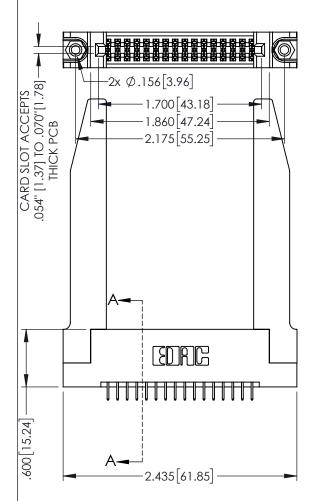

<u>Contact Dimensions:</u>
525-P.C. Tail .018 Sq.(0.46 Sq.) - Tail LG=.150(3.81)
.100 (2.54) Contact Spacing x .200 (5.08) Row Spacing

345/395 SERIES CARD EDGE CONNECTOR PART NUMBER: 345-032-525-278

YOUR CONNECTION TO QUALITY & SERVICE

ACAD REFERENCE NO 345-ENG-MASTER

INSULATOR MATERIAL: THERMOPLASTIC PBT BLACK, UL 94V-0

CONTACT MATERIAL; COPPER TIN ALLOY

CONTACT PLATING: GOLD ON THE MATING AREA, TIN PLATING ON THE CONTACT TAILS, NICKEL UNDERPLATE

.160[4.06] POINT OF CONTACT CARD SLOT

330[8.38]

**SECTION A-A** 

.107 [2.72] .082 [2.08] .157 [4] .232 [5.89] .125(3.18) to .210(5.33) .125(3.18) to .210(5.33) Outside Tails Outside Tails .045(1.14) to .060(1.52) .045(1.14) to .060(1.52) Between Tails Between Tails **Contact Code 555 Contact Code 556** 