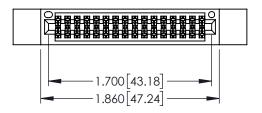

| SECTION A-A |
|-------------|

| 345/395 SERIES CARD EDGE CONNECTOR PART NUMBER: 345-032-556-512 |          |                                   | ACAD REFERENCE NO. 345-ENG-MASTER |              |                 |           |
|-----------------------------------------------------------------|----------|-----------------------------------|-----------------------------------|--------------|-----------------|-----------|
|                                                                 |          |                                   | DRAWN:                            | R.STA.MONICA | DATE: <b>MA</b> | Y.16/2017 |
|                                                                 |          |                                   | CHECKED:                          |              | DATE:           |           |
| CONNECTION TO                                                   | EDAC INC | ARE THE RECREETLY OF EDAG ING AND | SCALE:                            | 1:1          | SHEET '         | I OF 2    |
|                                                                 | CANADA   |                                   | DRAWING NUMBER                    |              |                 | ISSUE     |
|                                                                 |          |                                   | 345-ENG-MASTER                    |              |                 | 1         |