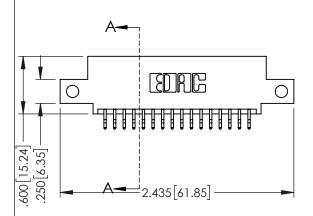

| SECTION A-A |
|-------------|

| 345/395 SERIES CARD EDGE CONNECTOR PART NUMBER: 345-032-556-512 |          |                                   | ACAD REFERENCE NO. 345-ENG-MASTER |              |                 |           |
|-----------------------------------------------------------------|----------|-----------------------------------|-----------------------------------|--------------|-----------------|-----------|
|                                                                 |          |                                   | DRAWN:                            | R.STA.MONICA | DATE: <b>MA</b> | Y.16/2017 |
|                                                                 |          |                                   | CHECKED:                          |              | DATE:           |           |
| CONNECTION TO                                                   | EDAC INC | ARE THE RECREETLY OF EDAG ING AND | SCALE:                            | 1:1          | SHEET '         | I OF 2    |
|                                                                 | CANADA   |                                   | DRAWING NUMBER                    |              |                 | ISSUE     |
|                                                                 |          |                                   | 345-ENG-MASTER                    |              |                 | 1         |