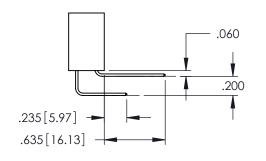

Contact Dimensions: 556-Extender Board Bend (Code 520 Contacts) See Sheet 2 for Contact Code 555, 556, 558, 559, 560 Dimensions

1

- INSULATOR MATERIAL: THERMOPLASTIC PBT BLACK, UL 94V-0
- CONTACT MATERIAL; COPPER TIN ALLOY CONTACT PLATING: GOLD ON THE MATING AREA, TIN PLATING ON THE CONTACT TAILS, NICKEL UNDERPLATE