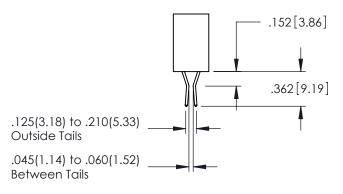

Contact Dimensions: 556-Extender Board Bend (Code 520 Contacts) See Sheet 2 for Contact Code 555, 556, 558, 559, 560 Dimensions

1

- INSULATOR MATERIAL: THERMOPLASTIC PBT BLACK, UL 94V-0
- CONTACT MATERIAL; COPPER TIN ALLOY CONTACT PLATING: GOLD ON THE MATING AREA, TIN PLATING ON THE CONTACT TAILS, NICKEL UNDERPLATE