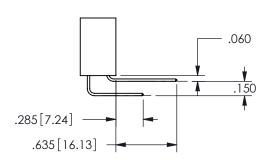

THIS IS A C.A.D. GENERATED DRAWING DO NOT MAKE MANUAL REVISIONS TO MASTER.

ISSUE NUMBER

ORIGINAL

<u>Contact Dimensions:</u>
558-90 Degree Bend (Code 541 Contacts)
See Sheet 2 for Contact Code 555, 556, 558, 559, 560 **Dimensions** 

.160 4.06 .330[8.38] POINT OF CARD SLOT CONTACT .370 9.4 .200 [5.08]