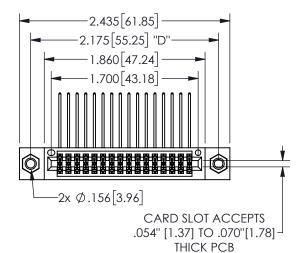

## **SECTION A-A**

345/395 SERIES CARD EDGE CONNECTOR PART NUMBER: 345-032-558-207

**EDAC INC** TORONTO, ONTARIO CANADA

THESE DRAWINGS AND SPECIFICATIONS ARE THE PROPERTY OF EDAC INC.,AND SHALL NOT BE REPRODUCED,OR COPIED OR USED AS THE BASIS FOR THE MANUFACTURE OR SALE OF APPARATUS WITHOUT WRITTEN PERMISSION.