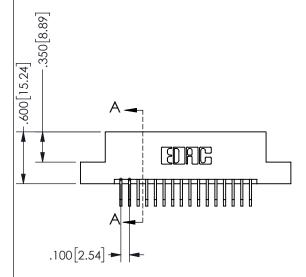

## **SECTION A-A**

345/395 SERIES CARD EDGE CONNECTOR PART NUMBER: 345-032-558-207

**EDAC INC** TORONTO, ONTARIO CANADA

THESE DRAWINGS AND SPECIFICATIONS ARE THE PROPERTY OF EDAC INC.,AND SHALL NOT BE REPRODUCED,OR COPIED OR USED AS THE BASIS FOR THE MANUFACTURE OR SALE OF APPARATUS WITHOUT WRITTEN PERMISSION.