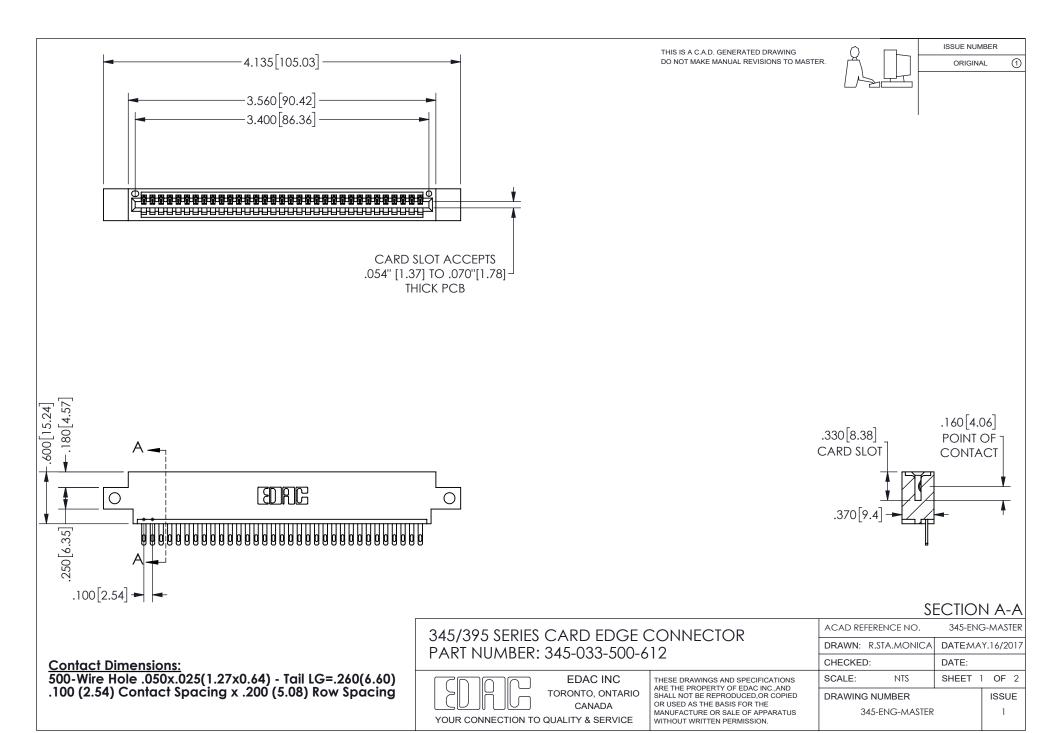

ISSUE NUMBER ORIGINAL

1









**Contact Code 558** 

Contact Code 559

Contact Code 560

INSULATOR MATERIAL: THERMOPLASTIC POLYESTER, UL 94V-0 DAP MATERIAL AVAILABLE UPON REQUEST

CONTACT MATERIAL; COPPER ALLOY

CONTACT PLATING: GOLD ON THE MATING AREA, TIN PLATING ON THE CONTACT TAILS, NICKEL UNDERPLATE

## 345/395 SERIES CARD EDGE CONNECTOR CONTACT CODE 555,556,558,559,560 DIMENSIONS

YOUR CONNECTION TO QUALITY & SERVICE

**EDAC INC** TORONTO, ONTARIO CANADA

THESE DRAWINGS AND SPECIFICATIONS ARE THE PROPERTY OF EDAC INC.,AND SHALL NOT BE REPRODUCED, OR COPIED OR USED AS THE BASIS FOR THE MANUFACTURE OR SALE OF APPARATUS WITHOUT WRITTEN PERMISSION.

| ACAD REFERENCE NO.  | 345-ENG-MASTER   |
|---------------------|------------------|
| DRAWN: R.STA.MONICA | DATE:MAY.16/2017 |
| C