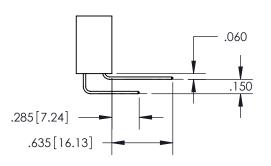

ISSUE NUMBER ORIGINAL 1

**Contact Code 558** 

**Contact Code 559** 

**Contact Code 560** 

- INSULATOR MATERIAL: THERMOPLASTIC POLYESTER, UL 94V-0
- DAP MATERIAL AVAILABLE UPON REQUEST
- CONTACT MATERIAL; COPPER ALLOY

CONTACT PLATING: GOLD ON THE MATING AREA, TIN PLATING ON THE CONTACT TAILS, NICKEL UNDERPLATE

\*FOR ALL OTHER SPECIFICATIONS REFER TO SHEET 3\*

## 345/395 SERIES CARD EDGE CONNECTOR CONTACT CODE 555,556,558,559,560 DIMENSIONS

YOUR CONNECTION TO QUALITY & SERVICE

**EDAC INC** TORONTO, ONTARIO CANADA

THESE DRAWINGS AND SPECIFICATIONS ARE THE PROPERTY OF EDAC INC.,AND SHALL NOT BE REPRODUCED, OR COPIED OR USED AS THE BASIS FOR THE MANUFACTURE OR SALE OF APPARATUS WITHOUT WRITTEN PERMISSION.