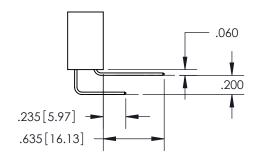

ISSUE NUMBER ORIGINAL 1

**Contact Code 558** 

**Contact Code 559** 

**Contact Code 560** 

- INSULATOR MATERIAL: THERMOPLASTIC POLYESTER, UL 94V-0
- DAP MATERIAL AVAILABLE UPON REQUEST
- CONTACT MATERIAL; COPPER ALLOY

CONTACT PLATING: GOLD ON THE MATING AREA, TIN PLATING ON THE CONTACT TAILS, NICKEL UNDERPLATE

\*FOR ALL OTHER SPECIFICATIONS REFER TO SHEET 3\*

## 345/395 SERIES CARD EDGE CONNECTOR CONTACT CODE 555,556,558,559,560 DIMENSIONS

YOUR CONNECTION TO QUALITY & SERVICE

**EDAC INC** TORONTO, ONTARIO CANADA

THESE DRAWINGS AND SPECIFICATIONS ARE THE PROPERTY OF EDAC INC.,AND SHALL NOT BE REPRODUCED, OR COPIED OR USED AS THE BASIS FOR THE MANUFACTURE OR SALE OF APPARATUS WITHOUT WRITTEN PERMISSION.