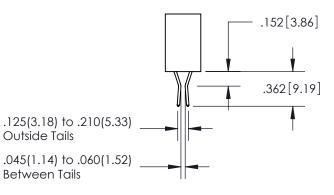

ISSUE NUMBER ORIGINAL 1

**Contact Code 558** 

**Contact Code 559** 

**Contact Code 560** 

- INSULATOR MATERIAL: THERMOPLASTIC POLYESTER, UL 94V-0
- DAP MATERIAL AVAILABLE UPON REQUEST
- CONTACT MATERIAL; COPPER ALLOY

CONTACT PLATING: GOLD ON THE MATING AREA, TIN PLATING ON THE CONTACT TAILS, NICKEL UNDERPLATE

\*FOR ALL OTHER SPECIFICATIONS REFER TO SHEET 3\*

## 345/395 SERIES CARD EDGE CONNECTOR CONTACT CODE 555,556,558,559,560 DIMENSIONS

YOUR CONNECTION TO QUALITY & SERVICE

**EDAC INC** TORONTO, ONTARIO CANADA

THESE DRAWINGS AND SPECIFICATIONS ARE THE PROPERTY OF EDAC INC.,AND SHALL NOT BE REPRODUCED, OR COPIED OR USED AS THE BASIS FOR THE MANUFACTURE OR SALE OF APPARATUS WITHOUT WRITTEN PERMISSION.