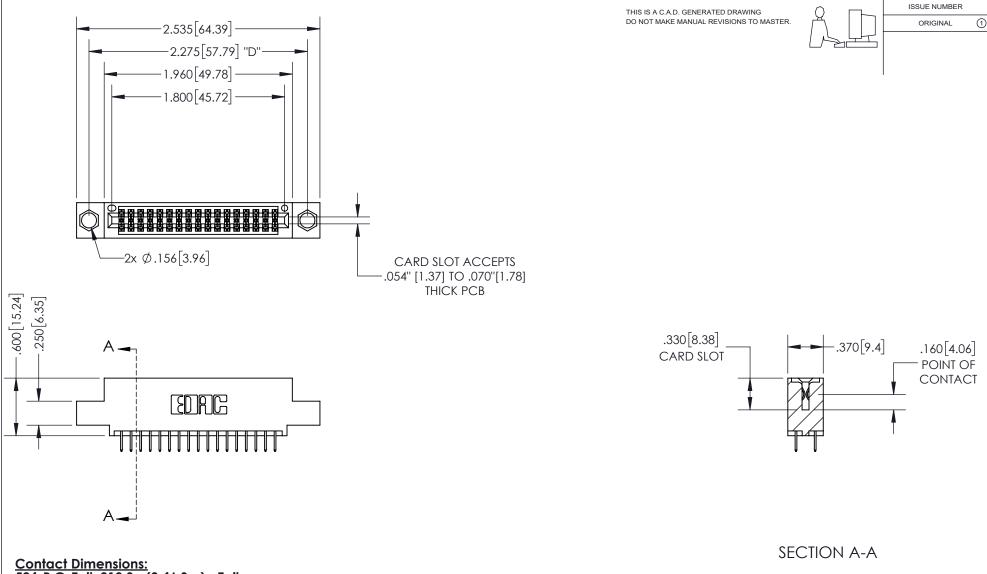

<u>Contact Dimensions:</u> 524-P.C. Tail .018 Sq.(0.46 Sq.) - Tail LG=.175(4.45) .100 (2.54) Contact Spacing x .200 (5.08) Row Spacing

INSULATOR MATERIAL: THERMOPLASTIC PBT, UL 94V-0 CONTACT MATERIAL; COPPER TIN ALLOY CONTACT PLATING: GOLD ON THE MATING AREA, TIN PLATING ON THE CONTACT TAILS, NICKEL UNDERPLATE

345/395 SERIES CARD EDGE CONNECTOR PART NUMBER: 345-034-524-504

YOUR CONNECTION TO QUALITY & SERVICE

**EDAC INC** TORONTO, ONTARIO CANADA

THESE DRAWINGS AND SPECIFICATIONS ARE THE PROPERTY OF EDAC INC.,AND SHALL NOT BE REPRODUCED, OR COPIED OR USED AS THE BASIS FOR THE MANUFACTURE OR SALE OF APPARATUS WITHOUT WRITTEN PERMISSION.